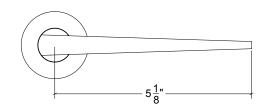

## HL036 Metropolitan Door Lever

Base Material: Solid Brass

Lever shown with VR078 Rosette

- · Custom designs, finishes and sizes available upon request
- · Available door functions include entry, passage, privacy, single dummy and full dummy. Other functions available upon request
- · Escutcheon back plates in customizable sizes maybe be substituted instead of a rosette
- · Interior passage and privacy sets are supplied standard with mini-mortise locks unless otherwise requested
- · Entry door sets are supplied with full case mortise locks, are fire-rated, and are available in many function types
- · Hamilton Sinkler will select all components to create complete sets as per the configuration of the door