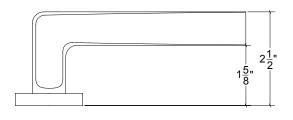

## HL036 Metropolitan Door Lever

Base Material: Solid Brass

Lever shown with VR078 Rosette

- · Custom designs, finishes and sizes available upon request
- · Available door functions include entry, passage, privacy, single dummy and full dummy. Other functions available upon request
- · Escutcheon back plates in customizable sizes maybe be substituted instead of a rosette
- · Interior passage and privacy sets are supplied standard with mini-mortise locks unless otherwise requested
- · Entry door sets are supplied with full case mortise locks, are fire-rated, and are available in many function types
- · Hamilton Sinkler will select all components to create complete sets as per the configuration of the door