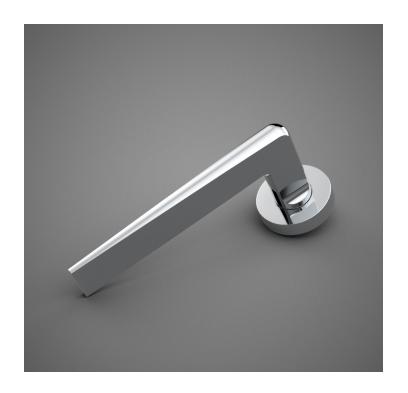

## HL036 Metropolitan Door Lever

Base Material: Solid Brass

Lever shown with VR078 Rosette

- · Custom designs, finishes and sizes available upon request
- · Available door functions include entry, passage, privacy, single dummy and full dummy. Other functions available upon request
- · Escutcheon back plates in customizable sizes maybe be substituted instead of a rosette
- · Interior passage and privacy sets are supplied standard with mini-mortise locks unless otherwise requested
- · Entry door sets are supplied with full case mortise locks, are fire-rated, and are available in many function types
- · Hamilton Sinkler will select all components to create complete sets as per the configuration of the door