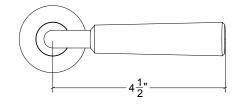

## HL032 Metropolitan Door Lever

Base Material: Solid Brass

Lever shown with VR078 Rosette

- · Custom designs, finishes and sizes available upon request
- · Available door functions include entry, passage, privacy, single dummy and full dummy. Other functions available upon request
- · Escutcheon back plates in customizable sizes maybe be substituted instead of a rosette
- · Interior passage and privacy sets are supplied standard with mini-mortise locks unless otherwise requested
- · Entry door sets are supplied with full case mortise locks, are fire-rated, and are available in many function types
- · Hamilton Sinkler will select all components to create complete sets as per the configuration of the door