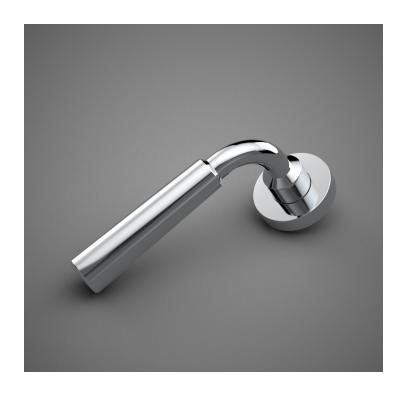

## HL032 Metropolitan Door Lever

Base Material: Solid Brass

Lever shown with VR078 Rosette

- · Custom designs, finishes and sizes available upon request
- · Available door functions include entry, passage, privacy, single dummy and full dummy. Other functions available upon request
- · Escutcheon back plates in customizable sizes maybe be substituted instead of a rosette
- · Interior passage and privacy sets are supplied standard with mini-mortise locks unless otherwise requested
- · Entry door sets are supplied with full case mortise locks, are fire-rated, and are available in many function types
- · Hamilton Sinkler will select all components to create complete sets as per the configuration of the door