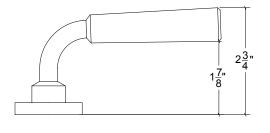

## HL032 Metropolitan Door Lever

Base Material: Solid Brass

Lever shown with VR078 Rosette

- · Custom designs, finishes and sizes available upon request
- · Available door functions include entry, passage, privacy, single dummy and full dummy. Other functions available upon request
- · Escutcheon back plates in customizable sizes maybe be substituted instead of a rosette
- · Interior passage and privacy sets are supplied standard with mini-mortise locks unless otherwise requested
- · Entry door sets are supplied with full case mortise locks, are fire-rated, and are available in many function types
- · Hamilton Sinkler will select all components to create complete sets as per the configuration of the door