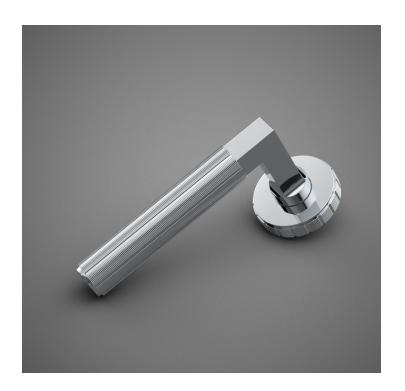

## HL031 Metropolitan Door Lever

Base Material: Solid Brass

Lever shown with R031 Rosette

- · Custom designs, finishes and sizes available upon request
- · Available door functions include entry, passage, privacy, single dummy and full dummy. Other functions available upon request
- · Escutcheon back plates in customizable sizes maybe be substituted instead of a rosette
- · Interior passage and privacy sets are supplied standard with mini-mortise locks unless otherwise requested
- · Entry door sets are supplied with full case mortise locks, are fire-rated, and are available in many function types
- · Hamilton Sinkler will select all components to create complete sets as per the configuration of the door