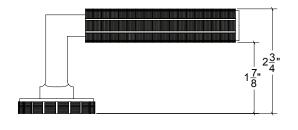

## HL031 Metropolitan Door Lever

Base Material: Solid Brass

Lever shown with R031 Rosette

- · Custom designs, finishes and sizes available upon request
- · Available door functions include entry, passage, privacy, single dummy and full dummy. Other functions available upon request
- · Escutcheon back plates in customizable sizes maybe be substituted instead of a rosette
- · Interior passage and privacy sets are supplied standard with mini-mortise locks unless otherwise requested
- · Entry door sets are supplied with full case mortise locks, are fire-rated, and are available in many function types
- · Hamilton Sinkler will select all components to create complete sets as per the configuration of the door