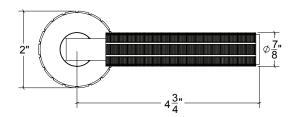

## HL031 Metropolitan Door Lever

Base Material: Solid Brass

Lever shown with R031 Rosette

- · Custom designs, finishes and sizes available upon request
- · Available door functions include entry, passage, privacy, single dummy and full dummy. Other functions available upon request
- · Escutcheon back plates in customizable sizes maybe be substituted instead of a rosette
- · Interior passage and privacy sets are supplied standard with mini-mortise locks unless otherwise requested
- · Entry door sets are supplied with full case mortise locks, are fire-rated, and are available in many function types
- · Hamilton Sinkler will select all components to create complete sets as per the configuration of the door