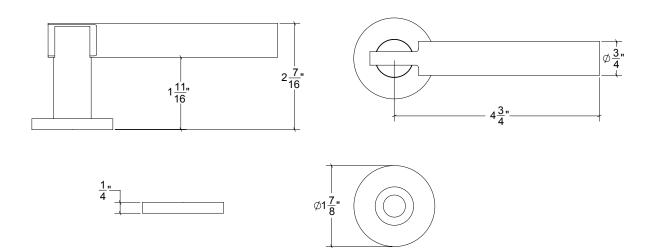

Base Material: Solid Brass Lever shown with R205 Rosette

- $\cdot$  Custom designs, finishes and sizes available upon request
- · Available door functions include entry, passage, privacy, single dummy and full dummy. Other functions available upon request
- $\cdot$  Escutcheon back plates in customizable sizes maybe be substituted instead of a rosette
- · Interior passage and privacy sets are supplied standard with mini-mortise locks unless otherwise requested
- · Entry door sets are supplied with full case mortise locks, are fire-rated, and are available in many function types
- $\cdot$  Hamilton Sinkler will select all components to create complete sets as per the configuration of the door