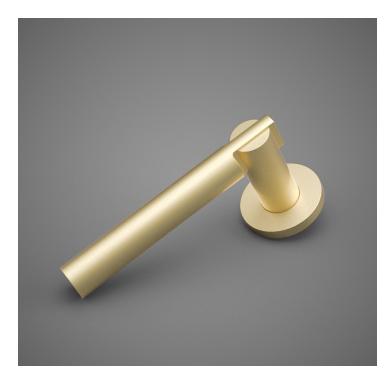

## HL030 Metropolitan Door Lever

Base Material: Solid Brass Lever shown with R205 Rosette

- $\cdot$  Custom designs, finishes and sizes available upon request
- · Available door functions include entry, passage, privacy, single dummy and full dummy. Other functions available upon request
- $\cdot$  Escutcheon back plates in customizable sizes maybe be substituted instead of a rosette
- · Interior passage and privacy sets are supplied standard with mini-mortise locks unless otherwise requested
- · Entry door sets are supplied with full case mortise locks, are fire-rated, and are available in many function types
- $\cdot$  Hamilton Sinkler will select all components to create complete sets as per the configuration of the door