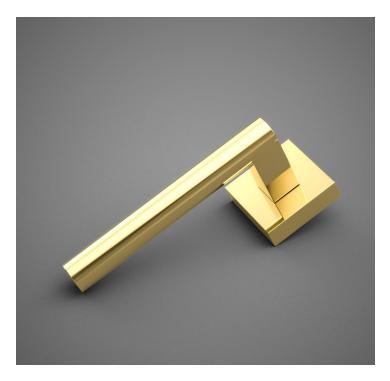

## HL028 Metropolitan Door Lever

Base Material: Solid Brass Lever shown with R028 Rosette

 $\phi \frac{9}{16}$ 

 $\cdot$  Custom designs, finishes and sizes available upon request

· Available door functions include entry, passage, privacy, single dummy and full dummy. Other functions available upon request