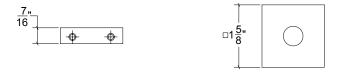

Base Material: Solid Brass Lever shown with R028 Rosette

 $\phi \frac{9}{16}$ 

 $\cdot$  Custom designs, finishes and sizes available upon request

· Available door functions include entry, passage, privacy, single dummy and full dummy. Other functions available upon request