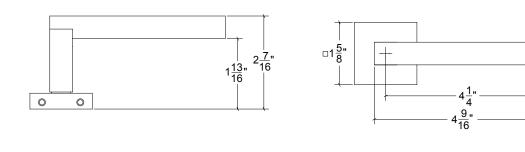

Base Material: Solid Brass Lever shown with R028 Rosette

 $\phi \frac{9}{16}$ 

 $\cdot$  Custom designs, finishes and sizes available upon request

· Available door functions include entry, passage, privacy, single dummy and full dummy. Other functions available upon request