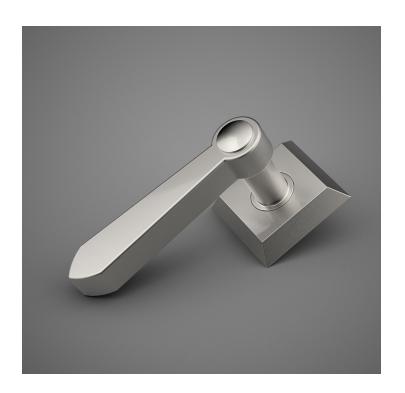

## HL027 Metropolitan Door Lever

Base Material: Solid Brass

Lever shown with R027.238 Rosette

- · Custom designs, finishes and sizes available upon request
- · Available door functions include entry, passage, privacy, single dummy and full dummy. Other functions available upon request
- · Escutcheon back plates in customizable sizes maybe be substituted instead of a rosette
- · Interior passage and privacy sets are supplied standard with mini-mortise locks unless otherwise requested
- · Entry door sets are supplied with full case mortise locks, are fire-rated, and are available in many function types
- · Hamilton Sinkler will select all components to create complete sets as per the configuration of the door