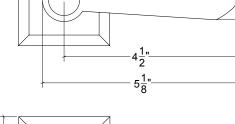

Base Material: Solid Brass

Lever shown with R027.238 Rosette

- · Custom designs, finishes and sizes available upon request
- · Available door functions include entry, passage, privacy, single dummy and full dummy. Other functions available upon request
- · Escutcheon back plates in customizable sizes maybe be substituted instead of a rosette
- · Interior passage and privacy sets are supplied standard with mini-mortise locks unless otherwise requested
- · Entry door sets are supplied with full case mortise locks, are fire-rated, and are available in many function types
- · Hamilton Sinkler will select all components to create complete sets as per the configuration of the door