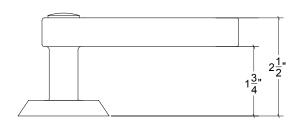

Base Material: Solid Brass

Lever shown with R027.238 Rosette

- · Custom designs, finishes and sizes available upon request
- · Available door functions include entry, passage, privacy, single dummy and full dummy. Other functions available upon request
- · Escutcheon back plates in customizable sizes maybe be substituted instead of a rosette
- · Interior passage and privacy sets are supplied standard with mini-mortise locks unless otherwise requested
- · Entry door sets are supplied with full case mortise locks, are fire-rated, and are available in many function types
- · Hamilton Sinkler will select all components to create complete sets as per the configuration of the door