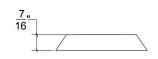

Base Material: Solid Brass

Lever shown with R027.238 Rosette

- · Custom designs, finishes and sizes available upon request
- · Available door functions include entry, passage, privacy, single dummy and full dummy. Other functions available upon request
- · Escutcheon back plates in customizable sizes maybe be substituted instead of a rosette
- · Interior passage and privacy sets are supplied standard with mini-mortise locks unless otherwise requested
- · Entry door sets are supplied with full case mortise locks, are fire-rated, and are available in many function types
- · Hamilton Sinkler will select all components to create complete sets as per the configuration of the door