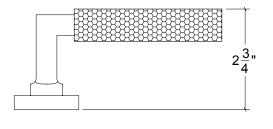

Base Material: Solid Brass

Lever shown with R079 Rosette

- · Custom designs, finishes and sizes available upon request
- · Available door functions include entry, passage, privacy, single dummy and full dummy. Other functions available upon request
- · Escutcheon back plates in customizable sizes maybe be substituted instead of a rosette
- · Interior passage and privacy sets are supplied standard with mini-mortise locks unless otherwise requested
- · Entry door sets are supplied with full case mortise locks, are fire-rated, and are available in many function types
- · Hamilton Sinkler will select all components to create complete sets as per the configuration of the door