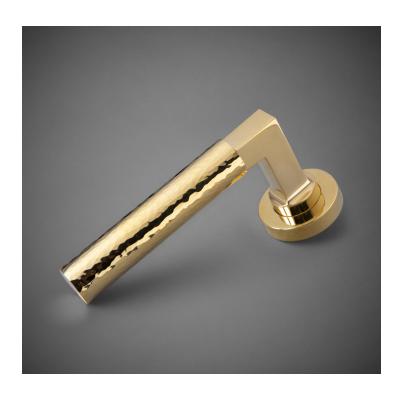

## HL026H Metropolitan Door Lever Hammered

Base Material: Solid Brass

Lever shown with R079 Rosette

- · Custom designs, finishes and sizes available upon request
- · Available door functions include entry, passage, privacy, single dummy and full dummy. Other functions available upon request
- · Escutcheon back plates in customizable sizes maybe be substituted instead of a rosette
- · Interior passage and privacy sets are supplied standard with mini-mortise locks unless otherwise requested
- · Entry door sets are supplied with full case mortise locks, are fire-rated, and are available in many function types
- · Hamilton Sinkler will select all components to create complete sets as per the configuration of the door