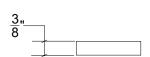

Base Material: Solid Brass

Lever shown with R079 Rosette

- · Custom designs, finishes and sizes available upon request
- · Available door functions include entry, passage, privacy, single dummy and full dummy. Other functions available upon request
- · Escutcheon back plates in customizable sizes maybe be substituted instead of a rosette
- · Interior passage and privacy sets are supplied standard with mini-mortise locks unless otherwise requested
- · Entry door sets are supplied with full case mortise locks, are fire-rated, and are available in many function types
- · Hamilton Sinkler will select all components to create complete sets as per the configuration of the door