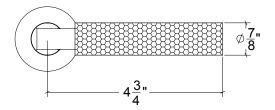

Base Material: Solid Brass

Lever shown with R079 Rosette

- · Custom designs, finishes and sizes available upon request
- · Available door functions include entry, passage, privacy, single dummy and full dummy. Other functions available upon request
- · Escutcheon back plates in customizable sizes maybe be substituted instead of a rosette
- · Interior passage and privacy sets are supplied standard with mini-mortise locks unless otherwise requested
- · Entry door sets are supplied with full case mortise locks, are fire-rated, and are available in many function types
- · Hamilton Sinkler will select all components to create complete sets as per the configuration of the door