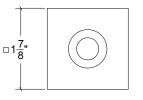

## HAMILTON SINKLER

## HL022T Metropolitan Door Lever

## Textured

- Antique Brass (AB)
- Bright Antique Brass (BAB)
- Brushed Nickel (BN)
- Burnished Antique Brass (BRAB)
- Burnished Brass (BRB)
- Burnished Brass Matte Lacquer (BBML)
- Burnished Nickel (BRN)
- Dull Black (DB)
- Oil Rubbed Bronze (ORB)
- Pewter (PW)
- Polished Black Nickel (BLN)
- Polished Brass with Lacquer (PB)
- Polished Chrome (PC)
- Polished Nickel (PN)
- Satin Brass (SB)
- Unlacquer Brass (UB)
- Base Material: Solid Brass













- $\cdot$  Custom designs, finishes and sizes available upon request
- · Available door functions include entry, passage, privacy, single dummy and full dummy. Other functions available upon request
- $\cdot$  Escutcheon back plates in customizable sizes maybe be substituted instead of a rosette
- $\cdot$  Interior passage and privacy sets are supplied standard with mini-mortise locks unless otherwise requested
- · Entry door sets are supplied with full case mortise locks, are fire-rated, and are available in many function types
- · Hamilton Sinkler will select all components to create complete sets as per the configuration of the door