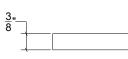

## HAMILTON SINKLER

## HL022T Metropolitan Door Lever

## Textured

- Antique Brass (AB)
- Bright Antique Brass (BAB)
- Brushed Nickel (BN)
- Burnished Antique Brass (BRAB)
- Burnished Brass (BRB)
- Burnished Brass Matte Lacquer (BBML)
- Burnished Nickel (BRN)
- Dull Black (DB)
- Oil Rubbed Bronze (ORB)
- Pewter (PW)
- Polished Black Nickel (BLN)
- Polished Brass with Lacquer (PB)
- Polished Chrome (PC)
- Polished Nickel (PN)
- Satin Brass (SB)
- Unlacquer Brass (UB)
- Base Material: Solid Brass













- $\cdot$  Custom designs, finishes and sizes available upon request
- · Available door functions include entry, passage, privacy, single dummy and full dummy. Other functions available upon request
- $\cdot$  Escutcheon back plates in customizable sizes maybe be substituted instead of a rosette
- $\cdot$  Interior passage and privacy sets are supplied standard with mini-mortise locks unless otherwise requested
- · Entry door sets are supplied with full case mortise locks, are fire-rated, and are available in many function types
- · Hamilton Sinkler will select all components to create complete sets as per the configuration of the door