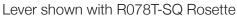

## HL022T Metropolitan Door Lever

## Textured

- Antique Brass (AB)
- Bright Antique Brass (BAB)
- Brushed Nickel (BN)
- Burnished Antique Brass (BRAB)
- Burnished Brass (BRB)
- Burnished Brass Matte Lacquer (BBML)
- Burnished Nickel (BRN)
- Dull Black (DB)
- Oil Rubbed Bronze (ORB)
- Pewter (PW)
- Polished Black Nickel (BLN)
- Polished Brass with Lacquer (PB)
- Polished Chrome (PC)
- Polished Nickel (PN)
- Satin Brass (SB)
- Unlacquer Brass (UB)
- Base Material: Solid Brass