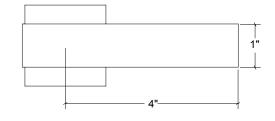

## HAMILTON SINKLER

## HL022T Metropolitan Door Lever

## Textured

- Antique Brass (AB)
- Bright Antique Brass (BAB)
- Brushed Nickel (BN)
- Burnished Antique Brass (BRAB)
- Burnished Brass (BRB)
- Burnished Brass Matte Lacquer (BBML)
- Burnished Nickel (BRN)
- Dull Black (DB)
- Oil Rubbed Bronze (ORB)
- Pewter (PW)
- Polished Black Nickel (BLN)
- Polished Brass with Lacquer (PB)
- Polished Chrome (PC)
- Polished Nickel (PN)
- Satin Brass (SB)
- Unlacquer Brass (UB)
- Base Material: Solid Brass













- $\cdot$  Custom designs, finishes and sizes available upon request
- · Available door functions include entry, passage, privacy, single dummy and full dummy. Other functions available upon request
- $\cdot$  Escutcheon back plates in customizable sizes maybe be substituted instead of a rosette
- $\cdot$  Interior passage and privacy sets are supplied standard with mini-mortise locks unless otherwise requested
- · Entry door sets are supplied with full case mortise locks, are fire-rated, and are available in many function types
- · Hamilton Sinkler will select all components to create complete sets as per the configuration of the door