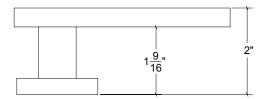

## HAMILTON SINKLER

## HL022T Metropolitan Door Lever

## Textured

- Antique Brass (AB)
- Bright Antique Brass (BAB)
- Brushed Nickel (BN)
- Burnished Antique Brass (BRAB)
- Burnished Brass (BRB)
- Burnished Brass Matte Lacquer (BBML)
- Burnished Nickel (BRN)
- Dull Black (DB)
- Oil Rubbed Bronze (ORB)
- Pewter (PW)
- Polished Black Nickel (BLN)
- Polished Brass with Lacquer (PB)
- Polished Chrome (PC)
- Polished Nickel (PN)
- Satin Brass (SB)
- Unlacquer Brass (UB)
- Base Material: Solid Brass













- $\cdot$  Custom designs, finishes and sizes available upon request
- · Available door functions include entry, passage, privacy, single dummy and full dummy. Other functions available upon request
- $\cdot$  Escutcheon back plates in customizable sizes maybe be substituted instead of a rosette
- $\cdot$  Interior passage and privacy sets are supplied standard with mini-mortise locks unless otherwise requested
- · Entry door sets are supplied with full case mortise locks, are fire-rated, and are available in many function types
- · Hamilton Sinkler will select all components to create complete sets as per the configuration of the door