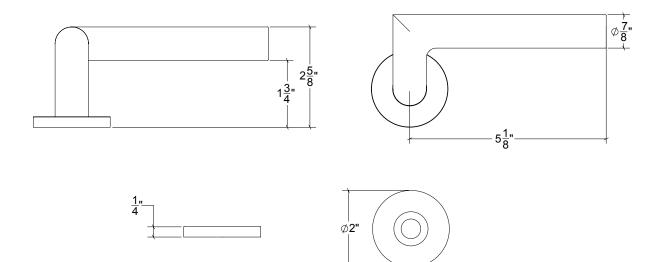

## HL020 Metropolitan Door Lever

Base Material: Solid Brass Lever shown with R205.200 Rosette

- · Custom designs, finishes and sizes available upon request
- · Available door functions include entry, passage, privacy, single dummy and full dummy. Other functions available upon request
- · Escutcheon back plates in customizable sizes maybe be substituted instead of a rosette
- · Interior passage and privacy sets are supplied standard with mini-mortise locks unless otherwise requested
- Entry door sets are supplied with full case mortise locks, are fire-rated, and are available in many function types
- · Hamilton Sinkler will select all components to create complete sets as per the configuration of the door