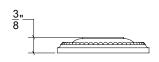

## HL019B Metropolitan Door Lever Beaded

Base Material: Solid Brass

Lever shown with R019B Rosette

- · Custom designs, finishes and sizes available upon request
- · Available door functions include entry, passage, privacy, single dummy and full dummy. Other functions available upon request
- · Escutcheon back plates in customizable sizes maybe be substituted instead of a rosette
- · Interior passage and privacy sets are supplied standard with mini-mortise locks unless otherwise requested
- · Entry door sets are supplied with full case mortise locks, are fire-rated, and are available in many function types
- · Hamilton Sinkler will select all components to create complete sets as per the configuration of the door