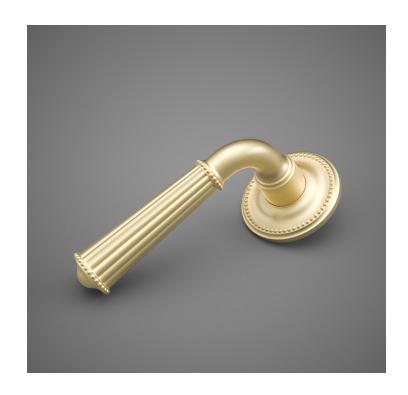

## HL019B Metropolitan Door Lever Beaded

Base Material: Solid Brass

Lever shown with R019B Rosette

- · Custom designs, finishes and sizes available upon request
- · Available door functions include entry, passage, privacy, single dummy and full dummy. Other functions available upon request
- · Escutcheon back plates in customizable sizes maybe be substituted instead of a rosette
- · Interior passage and privacy sets are supplied standard with mini-mortise locks unless otherwise requested
- · Entry door sets are supplied with full case mortise locks, are fire-rated, and are available in many function types
- · Hamilton Sinkler will select all components to create complete sets as per the configuration of the door