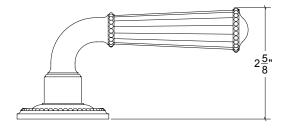

## HL019B Metropolitan Door Lever Beaded

Base Material: Solid Brass

Lever shown with R019B Rosette

- · Custom designs, finishes and sizes available upon request
- · Available door functions include entry, passage, privacy, single dummy and full dummy. Other functions available upon request
- · Escutcheon back plates in customizable sizes maybe be substituted instead of a rosette
- · Interior passage and privacy sets are supplied standard with mini-mortise locks unless otherwise requested
- · Entry door sets are supplied with full case mortise locks, are fire-rated, and are available in many function types
- · Hamilton Sinkler will select all components to create complete sets as per the configuration of the door