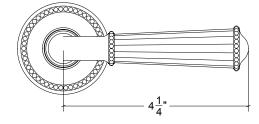

## HL019B Metropolitan Door Lever Beaded

Base Material: Solid Brass

Lever shown with R019B Rosette

- · Custom designs, finishes and sizes available upon request
- · Available door functions include entry, passage, privacy, single dummy and full dummy. Other functions available upon request
- · Escutcheon back plates in customizable sizes maybe be substituted instead of a rosette
- · Interior passage and privacy sets are supplied standard with mini-mortise locks unless otherwise requested
- · Entry door sets are supplied with full case mortise locks, are fire-rated, and are available in many function types
- · Hamilton Sinkler will select all components to create complete sets as per the configuration of the door