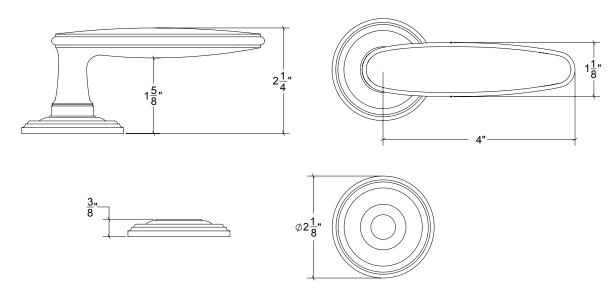

## HL018 Metropolitan Door Lever

Base Material: Solid Brass

Lever shown with R019 Rosette

- · Custom designs, finishes and sizes available upon request
- · Available door functions include entry, passage, privacy, single dummy and full dummy. Other functions available upon request
- · Escutcheon back plates in customizable sizes maybe be substituted instead of a rosette
- · Interior passage and privacy sets are supplied standard with mini-mortise locks unless otherwise requested
- · Entry door sets are supplied with full case mortise locks, are fire-rated, and are available in many function types
- · Hamilton Sinkler will select all components to create complete sets as per the configuration of the door