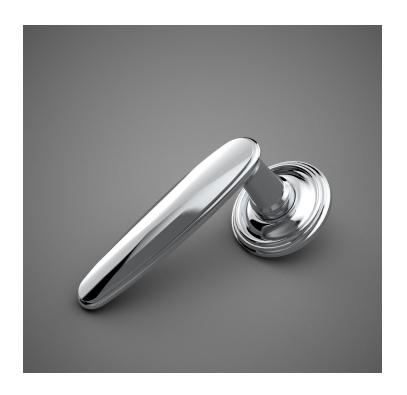

## HL018 Metropolitan Door Lever

Base Material: Solid Brass

Lever shown with R019 Rosette

- · Custom designs, finishes and sizes available upon request
- · Available door functions include entry, passage, privacy, single dummy and full dummy. Other functions available upon request
- · Escutcheon back plates in customizable sizes maybe be substituted instead of a rosette
- · Interior passage and privacy sets are supplied standard with mini-mortise locks unless otherwise requested
- · Entry door sets are supplied with full case mortise locks, are fire-rated, and are available in many function types
- · Hamilton Sinkler will select all components to create complete sets as per the configuration of the door