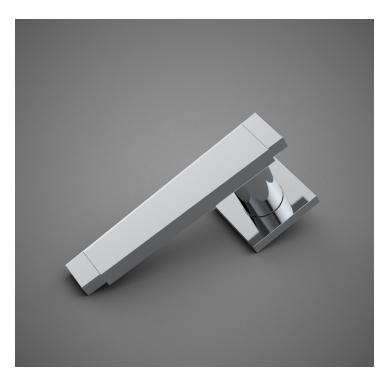

## HL016 Metropolitan Door Lever

Base Material: Solid Brass Knob shown with R207 Rosette

- $\cdot$  Custom designs, finishes and sizes available upon request
- · Available door functions include entry, passage, privacy, single dummy and full dummy. Other functions available upon request
- $\cdot$  Escutcheon back plates in customizable sizes maybe be substituted instead of a rosette
- $\cdot$  Interior passage and privacy sets are supplied standard with mini-mortise locks unless otherwise requested
- · Entry door sets are supplied with full case mortise locks, are fire-rated, and are available in many function types
- · Hamilton Sinkler will select all components to create complete sets as per the configuration of the door