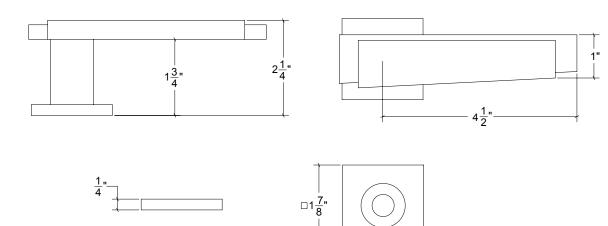

## HL016 Metropolitan Door Lever

Base Material: Solid Brass Knob shown with R207 Rosette

- $\cdot$  Custom designs, finishes and sizes available upon request
- · Available door functions include entry, passage, privacy, single dummy and full dummy. Other functions available upon request
- $\cdot$  Escutcheon back plates in customizable sizes maybe be substituted instead of a rosette
- $\cdot$  Interior passage and privacy sets are supplied standard with mini-mortise locks unless otherwise requested
- · Entry door sets are supplied with full case mortise locks, are fire-rated, and are available in many function types
- · Hamilton Sinkler will select all components to create complete sets as per the configuration of the door