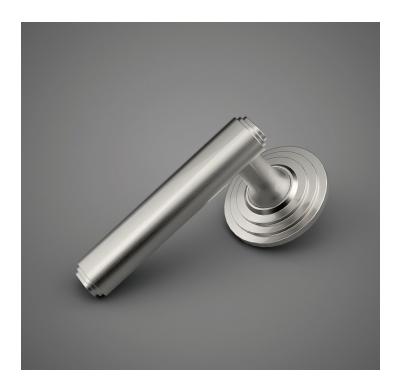

## HL013 Metropolitan Door Lever

Base Material: Solid Brass

Lever shown with R013 Rosette

- · Custom designs, finishes and sizes available upon request
- · Available door functions include entry, passage, privacy, single dummy and full dummy. Other functions available upon request
- · Escutcheon back plates in customizable sizes maybe be substituted instead of a rosette
- · Interior passage and privacy sets are supplied standard with mini-mortise locks unless otherwise requested
- · Entry door sets are supplied with full case mortise locks, are fire-rated, and are available in many function types
- · Hamilton Sinkler will select all components to create complete sets as per the configuration of the door