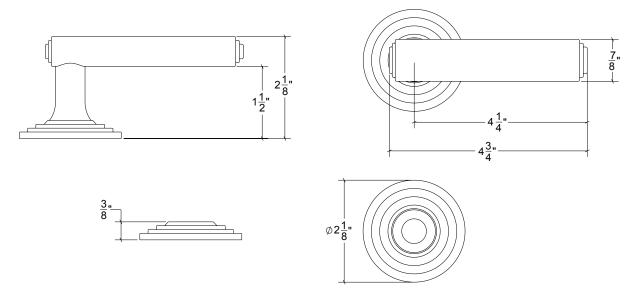

## HL013 Metropolitan Door Lever

Base Material: Solid Brass

Lever shown with R013 Rosette

- · Custom designs, finishes and sizes available upon request
- · Available door functions include entry, passage, privacy, single dummy and full dummy. Other functions available upon request
- · Escutcheon back plates in customizable sizes maybe be substituted instead of a rosette
- · Interior passage and privacy sets are supplied standard with mini-mortise locks unless otherwise requested
- · Entry door sets are supplied with full case mortise locks, are fire-rated, and are available in many function types
- · Hamilton Sinkler will select all components to create complete sets as per the configuration of the door