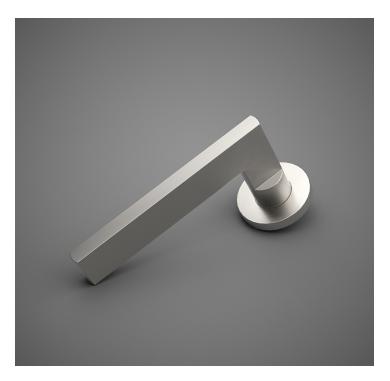

## HL011 Metropolitan Door Lever

Finishes:

- Antique Brass (AB)
- Bright Antique Brass (BAB)
- Brushed Nickel (BN)
- Burnished Antique Brass (BRAB)
- Burnished Brass (BRB)
- Burnished Brass Matte Lacquer (BBML)
- Burnished Nickel (BRN)
- Dull Black (DB)
- Oil Rubbed Bronze (ORB)
- Pewter (PW)
- Polished Black Nickel (BLN)
- Polished Brass with Lacquer (PB)
- Polished Chrome (PC)
- Polished Nickel (PN)
- Satin Brass (SB)
- Unlacquer Brass (UB)
- Base Material: Solid Brass

Lever shown with R205 Rosette

- $\cdot$  Custom designs, finishes and sizes available upon request
- · Available door functions include entry, passage, privacy, single dummy and full dummy. Other functions available upon request
- $\cdot$  Escutcheon back plates in customizable sizes maybe be substituted instead of a rosette
- $\cdot$  Interior passage and privacy sets are supplied standard with mini-mortise locks unless otherwise requested
- · Entry door sets are supplied with full case mortise locks, are fire-rated, and are available in many function types
- $\cdot$  Hamilton Sinkler will select all components to create complete sets as per the configuration of the door