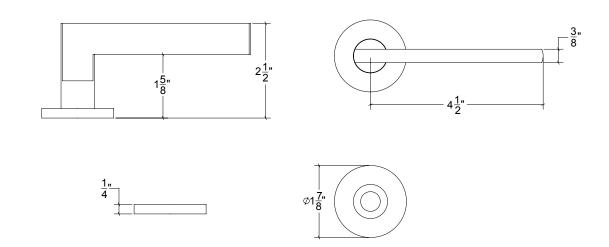

## HL011 Metropolitan Door Lever

Finishes:

- Antique Brass (AB)
- Bright Antique Brass (BAB)
- Brushed Nickel (BN)
- Burnished Antique Brass (BRAB)
- Burnished Brass (BRB)
- Burnished Brass Matte Lacquer (BBML)
- Burnished Nickel (BRN)
- Dull Black (DB)
- Oil Rubbed Bronze (ORB)
- Pewter (PW)
- Polished Black Nickel (BLN)
- Polished Brass with Lacquer (PB)
- Polished Chrome (PC)
- Polished Nickel (PN)
- Satin Brass (SB)
- Unlacquer Brass (UB)
- Base Material: Solid Brass

Lever shown with R205 Rosette

- $\cdot$  Custom designs, finishes and sizes available upon request
- · Available door functions include entry, passage, privacy, single dummy and full dummy. Other functions available upon request
- $\cdot$  Escutcheon back plates in customizable sizes maybe be substituted instead of a rosette
- $\cdot$  Interior passage and privacy sets are supplied standard with mini-mortise locks unless otherwise requested
- · Entry door sets are supplied with full case mortise locks, are fire-rated, and are available in many function types
- $\cdot$  Hamilton Sinkler will select all components to create complete sets as per the configuration of the door