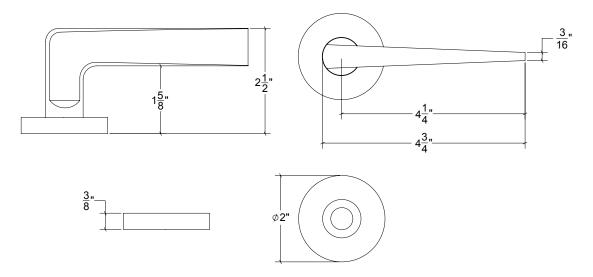

## HL008 Metropolitan Door Lever

Base Material: Solid Brass

Lever shown with R078.200 Rosette

- · Custom designs, finishes and sizes available upon request
- · Available door functions include entry, passage, privacy, single dummy and full dummy. Other functions available upon request
- · Escutcheon back plates in customizable sizes maybe be substituted instead of a rosette
- · Interior passage and privacy sets are supplied standard with mini-mortise locks unless otherwise requested
- · Entry door sets are supplied with full case mortise locks, are fire-rated, and are available in many function types
- · Hamilton Sinkler will select all components to create complete sets as per the configuration of the door