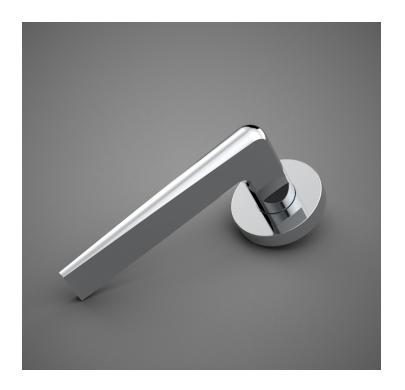

## HL008 Metropolitan Door Lever

Base Material: Solid Brass

Lever shown with R078.200 Rosette

- · Custom designs, finishes and sizes available upon request
- · Available door functions include entry, passage, privacy, single dummy and full dummy. Other functions available upon request
- · Escutcheon back plates in customizable sizes maybe be substituted instead of a rosette
- · Interior passage and privacy sets are supplied standard with mini-mortise locks unless otherwise requested
- · Entry door sets are supplied with full case mortise locks, are fire-rated, and are available in many function types
- · Hamilton Sinkler will select all components to create complete sets as per the configuration of the door