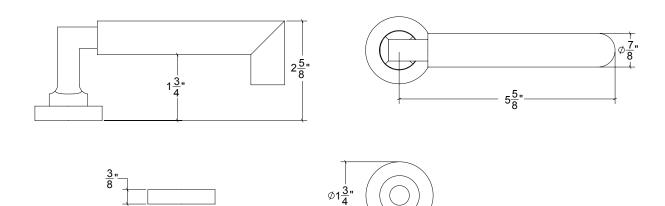

## HL005 Metropolitan Door Lever

Base Material: Solid Brass Lever shown with R079 Rosette

- · Custom designs, finishes and sizes available upon request
- · Available door functions include entry, passage, privacy, single dummy and full dummy. Other functions available upon request
- · Escutcheon back plates in customizable sizes maybe be substituted instead of a rosette
- · Interior passage and privacy sets are supplied standard with mini-mortise locks unless otherwise requested
- Entry door sets are supplied with full case mortise locks, are fire-rated, and are available in many function types
- · Hamilton Sinkler will select all components to create complete sets as per the configuration of the door