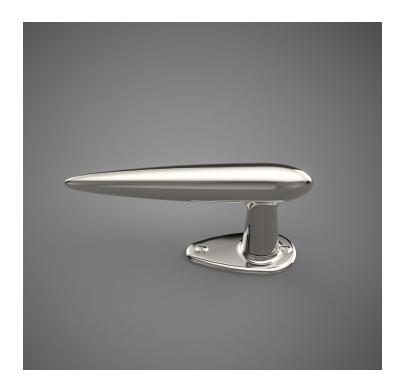

## HL003 Metropolitan Door Lever

Base Material: Solid Brass

Lever shown with R011 Rosette

- · Custom designs, finishes and sizes available upon request
- · Available door functions include entry, passage, privacy, single dummy and full dummy. Other functions available upon request
- · Escutcheon back plates in customizable sizes maybe be substituted instead of a rosette
- · Interior passage and privacy sets are supplied standard with mini-mortise locks unless otherwise requested
- · Entry door sets are supplied with full case mortise locks, are fire-rated, and are available in many function types
- · Hamilton Sinkler will select all components to create complete sets as per the configuration of the door