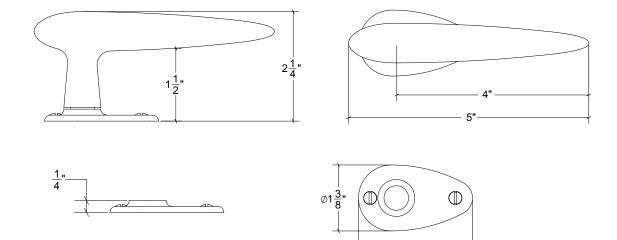

## HL003 Metropolitan Door Lever

Base Material: Solid Brass

Lever shown with R011 Rosette

- · Custom designs, finishes and sizes available upon request
- · Available door functions include entry, passage, privacy, single dummy and full dummy. Other functions available upon request
- · Escutcheon back plates in customizable sizes maybe be substituted instead of a rosette
- · Interior passage and privacy sets are supplied standard with mini-mortise locks unless otherwise requested
- · Entry door sets are supplied with full case mortise locks, are fire-rated, and are available in many function types
- · Hamilton Sinkler will select all components to create complete sets as per the configuration of the door