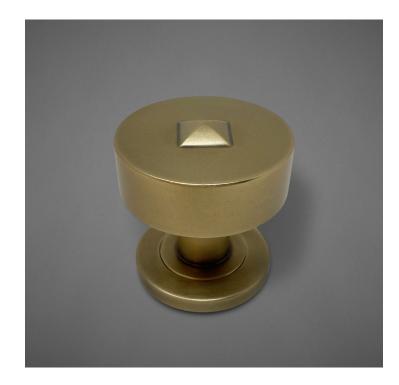

## HK161R Door Knob

Base Material: Solid Brass

- $\cdot$  Custom designs, finishes and sizes available upon request
- · Available door functions include entry, passage, privacy, single dummy and full dummy. Other functions available upon request
- $\cdot$  Escutcheon back plates in customizable sizes maybe be substituted instead of a rosette
- $\cdot$  Interior passage and privacy sets are supplied standard with mini-mortise locks unless otherwise requested
- · Entry door sets are supplied with full case mortise locks, are fire-rated, and are available in many function types
- $\cdot$  Hamilton Sinkler will select all components to create complete sets as per the configuration of the door