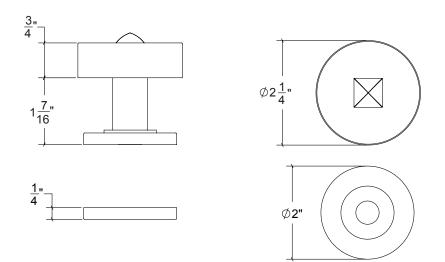

## HK161R Door Knob

Base Material: Solid Brass

- $\cdot$  Custom designs, finishes and sizes available upon request
- · Available door functions include entry, passage, privacy, single dummy and full dummy. Other functions available upon request
- $\cdot$  Escutcheon back plates in customizable sizes maybe be substituted instead of a rosette
- $\cdot$  Interior passage and privacy sets are supplied standard with mini-mortise locks unless otherwise requested
- · Entry door sets are supplied with full case mortise locks, are fire-rated, and are available in many function types
- $\cdot$  Hamilton Sinkler will select all components to create complete sets as per the configuration of the door