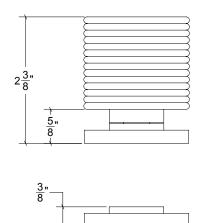

## HK121 Metropolitan Door Knob

Base Material: Solid Brass

Knob shown with R121 Rosette

- · Custom designs, finishes and sizes available upon request
- · Available door functions include entry, passage, privacy, single dummy and full dummy. Other functions available upon request
- · Escutcheon back plates in customizable sizes maybe be substituted instead of a rosette
- · Interior passage and privacy sets are supplied standard with mini-mortise locks unless otherwise requested
- · Entry door sets are supplied with full case mortise locks, are fire-rated, and are available in many function types
- · Hamilton Sinkler will select all components to create complete sets as per the configuration of the door