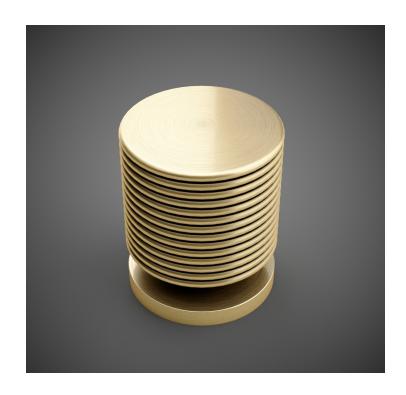

## HK121 Metropolitan Door Knob

Base Material: Solid Brass

Knob shown with R121 Rosette

- · Custom designs, finishes and sizes available upon request
- · Available door functions include entry, passage, privacy, single dummy and full dummy. Other functions available upon request
- · Escutcheon back plates in customizable sizes maybe be substituted instead of a rosette
- · Interior passage and privacy sets are supplied standard with mini-mortise locks unless otherwise requested
- · Entry door sets are supplied with full case mortise locks, are fire-rated, and are available in many function types
- · Hamilton Sinkler will select all components to create complete sets as per the configuration of the door