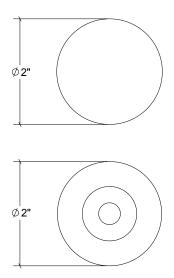

## HK121 Metropolitan Door Knob

Base Material: Solid Brass

Knob shown with R121 Rosette

- · Custom designs, finishes and sizes available upon request
- · Available door functions include entry, passage, privacy, single dummy and full dummy. Other functions available upon request
- · Escutcheon back plates in customizable sizes maybe be substituted instead of a rosette
- · Interior passage and privacy sets are supplied standard with mini-mortise locks unless otherwise requested
- · Entry door sets are supplied with full case mortise locks, are fire-rated, and are available in many function types
- · Hamilton Sinkler will select all components to create complete sets as per the configuration of the door