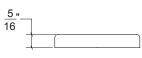

## HK114 Metropolitan Door Knob

Base Material: Solid Brass

Knob shown with R114 Rosette

- · Custom designs, finishes and sizes available upon request
- · Available door functions include entry, passage, privacy, single dummy and full dummy. Other functions available upon request
- · Escutcheon back plates in customizable sizes maybe be substituted instead of a rosette
- · Interior passage and privacy sets are supplied standard with mini-mortise locks unless otherwise requested
- Entry door sets are supplied with full case mortise locks, are fire-rated, and are available in many function types
- · Hamilton Sinkler will select all components to create complete sets as per the configuration of the door