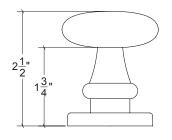

## HK114 Metropolitan Door Knob

Base Material: Solid Brass

Knob shown with R114 Rosette

- · Custom designs, finishes and sizes available upon request
- · Available door functions include entry, passage, privacy, single dummy and full dummy. Other functions available upon request
- · Escutcheon back plates in customizable sizes maybe be substituted instead of a rosette
- · Interior passage and privacy sets are supplied standard with mini-mortise locks unless otherwise requested
- Entry door sets are supplied with full case mortise locks, are fire-rated, and are available in many function types
- · Hamilton Sinkler will select all components to create complete sets as per the configuration of the door