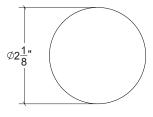

## HK114 Metropolitan Door Knob

Base Material: Solid Brass

Knob shown with R114 Rosette

- · Custom designs, finishes and sizes available upon request
- · Available door functions include entry, passage, privacy, single dummy and full dummy. Other functions available upon request
- · Escutcheon back plates in customizable sizes maybe be substituted instead of a rosette
- · Interior passage and privacy sets are supplied standard with mini-mortise locks unless otherwise requested
- Entry door sets are supplied with full case mortise locks, are fire-rated, and are available in many function types
- · Hamilton Sinkler will select all components to create complete sets as per the configuration of the door