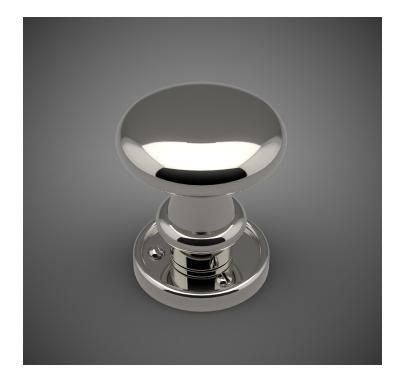

## HK114 Metropolitan Door Knob

Base Material: Solid Brass

Knob shown with R114 Rosette

- · Custom designs, finishes and sizes available upon request
- · Available door functions include entry, passage, privacy, single dummy and full dummy. Other functions available upon request
- · Escutcheon back plates in customizable sizes maybe be substituted instead of a rosette
- · Interior passage and privacy sets are supplied standard with mini-mortise locks unless otherwise requested
- Entry door sets are supplied with full case mortise locks, are fire-rated, and are available in many function types
- · Hamilton Sinkler will select all components to create complete sets as per the configuration of the door