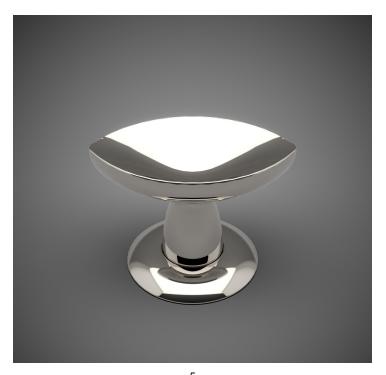

## HK108 Metropolitan Door Knob

Base Material: Solid Brass

Knob shown with R108 Rosette

- · Custom designs, finishes and sizes available upon request
- · Available door functions include entry, passage, privacy, single dummy and full dummy. Other functions available upon request
- · Escutcheon back plates in customizable sizes maybe be substituted instead of a rosette
- · Interior passage and privacy sets are supplied standard with mini-mortise locks unless otherwise requested
- · Entry door sets are supplied with full case mortise locks, are fire-rated, and are available in many function types
- · Hamilton Sinkler will select all components to create complete sets as per the configuration of the door