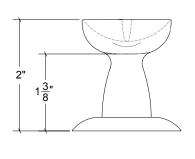

## HK108 Metropolitan Door Knob

Base Material: Solid Brass

Knob shown with R108 Rosette

- · Custom designs, finishes and sizes available upon request
- · Available door functions include entry, passage, privacy, single dummy and full dummy. Other functions available upon request
- · Escutcheon back plates in customizable sizes maybe be substituted instead of a rosette
- · Interior passage and privacy sets are supplied standard with mini-mortise locks unless otherwise requested
- · Entry door sets are supplied with full case mortise locks, are fire-rated, and are available in many function types
- · Hamilton Sinkler will select all components to create complete sets as per the configuration of the door