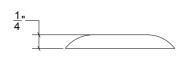

## HK108 Metropolitan Door Knob

Base Material: Solid Brass

Knob shown with R108 Rosette

- · Custom designs, finishes and sizes available upon request
- · Available door functions include entry, passage, privacy, single dummy and full dummy. Other functions available upon request
- · Escutcheon back plates in customizable sizes maybe be substituted instead of a rosette
- · Interior passage and privacy sets are supplied standard with mini-mortise locks unless otherwise requested
- · Entry door sets are supplied with full case mortise locks, are fire-rated, and are available in many function types
- · Hamilton Sinkler will select all components to create complete sets as per the configuration of the door