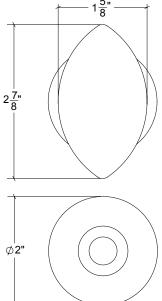

## HK108 Metropolitan Door Knob

Base Material: Solid Brass

Knob shown with R108 Rosette

- · Custom designs, finishes and sizes available upon request
- · Available door functions include entry, passage, privacy, single dummy and full dummy. Other functions available upon request
- · Escutcheon back plates in customizable sizes maybe be substituted instead of a rosette
- · Interior passage and privacy sets are supplied standard with mini-mortise locks unless otherwise requested
- · Entry door sets are supplied with full case mortise locks, are fire-rated, and are available in many function types
- · Hamilton Sinkler will select all components to create complete sets as per the configuration of the door