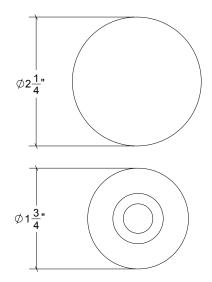

## HK105 Metropolitan Door Knob

Base Material: Solid Brass

Knob shown with R105 Rosette

- · Custom designs, finishes and sizes available upon request
- · Available door functions include entry, passage, privacy, single dummy and full dummy. Other functions available upon request
- · Escutcheon back plates in customizable sizes maybe be substituted instead of a rosette
- · Interior passage and privacy sets are supplied standard with mini-mortise locks unless otherwise requested
- · Entry door sets are supplied with full case mortise locks, are fire-rated, and are available in many function types
- · Hamilton Sinkler will select all components to create complete sets as per the configuration of the door