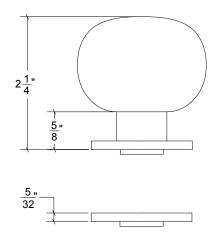

## HK105 Metropolitan Door Knob

Base Material: Solid Brass

Knob shown with R105 Rosette

- · Custom designs, finishes and sizes available upon request
- · Available door functions include entry, passage, privacy, single dummy and full dummy. Other functions available upon request
- · Escutcheon back plates in customizable sizes maybe be substituted instead of a rosette
- · Interior passage and privacy sets are supplied standard with mini-mortise locks unless otherwise requested
- · Entry door sets are supplied with full case mortise locks, are fire-rated, and are available in many function types
- · Hamilton Sinkler will select all components to create complete sets as per the configuration of the door