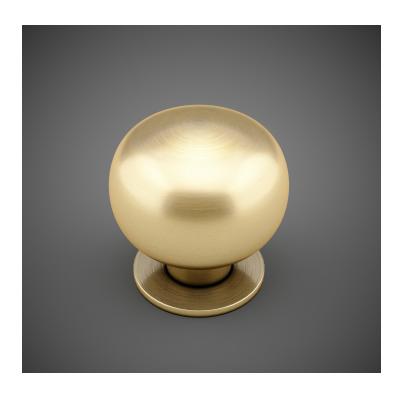

## HK105 Metropolitan Door Knob

Base Material: Solid Brass

Knob shown with R105 Rosette

- · Custom designs, finishes and sizes available upon request
- · Available door functions include entry, passage, privacy, single dummy and full dummy. Other functions available upon request
- · Escutcheon back plates in customizable sizes maybe be substituted instead of a rosette
- · Interior passage and privacy sets are supplied standard with mini-mortise locks unless otherwise requested
- · Entry door sets are supplied with full case mortise locks, are fire-rated, and are available in many function types
- · Hamilton Sinkler will select all components to create complete sets as per the configuration of the door