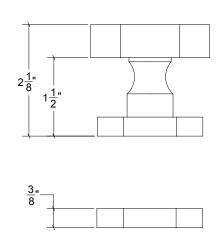

## HK102-2.25 Metropolitan Door Knob

Base Material: Solid Brass

Knob shown with R102 Rosette

- · Custom designs, finishes and sizes available upon request
- · Available door functions include entry, passage, privacy, single dummy and full dummy. Other functions available upon request
- · Escutcheon back plates in customizable sizes maybe be substituted instead of a rosette
- · Interior passage and privacy sets are supplied standard with mini-mortise locks unless otherwise requested
- · Entry door sets are supplied with full case mortise locks, are fire-rated, and are available in many function types
- · Hamilton Sinkler will select all components to create complete sets as per the configuration of the door