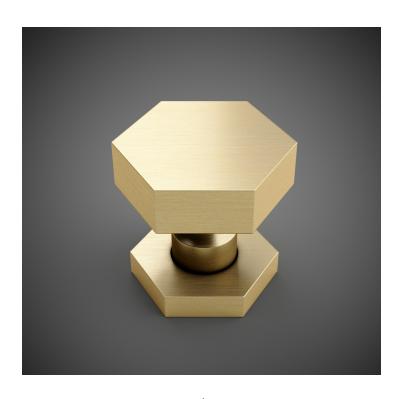

## HK102-2.25 Metropolitan Door Knob

Base Material: Solid Brass

Knob shown with R102 Rosette

- · Custom designs, finishes and sizes available upon request
- · Available door functions include entry, passage, privacy, single dummy and full dummy. Other functions available upon request
- · Escutcheon back plates in customizable sizes maybe be substituted instead of a rosette
- · Interior passage and privacy sets are supplied standard with mini-mortise locks unless otherwise requested
- · Entry door sets are supplied with full case mortise locks, are fire-rated, and are available in many function types
- · Hamilton Sinkler will select all components to create complete sets as per the configuration of the door