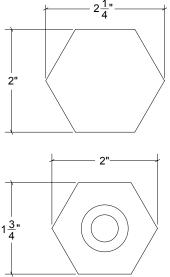

## HK102-2.25 Metropolitan Door Knob

Base Material: Solid Brass

Knob shown with R102 Rosette

- · Custom designs, finishes and sizes available upon request
- · Available door functions include entry, passage, privacy, single dummy and full dummy. Other functions available upon request
- · Escutcheon back plates in customizable sizes maybe be substituted instead of a rosette
- · Interior passage and privacy sets are supplied standard with mini-mortise locks unless otherwise requested
- · Entry door sets are supplied with full case mortise locks, are fire-rated, and are available in many function types
- · Hamilton Sinkler will select all components to create complete sets as per the configuration of the door