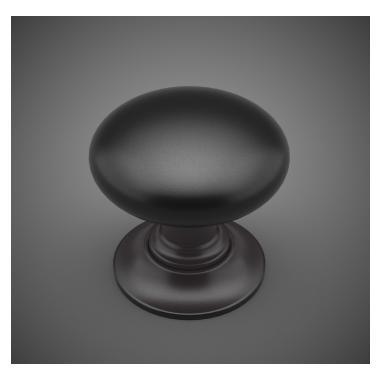

## HK099 Metropolitan Door Knob

Base Material: Solid Brass

- $\cdot$  Custom designs, finishes and sizes available upon request
- · Available door functions include entry, passage, privacy, single dummy and full dummy. Other functions available upon request
- $\cdot$  Escutcheon back plates in customizable sizes maybe be substituted instead of a rosette
- · Interior passage and privacy sets are supplied standard with mini-mortise locks unless otherwise requested
- · Entry door sets are supplied with full case mortise locks, are fire-rated, and are available in many function types
- · Hamilton Sinkler will select all components to create complete sets as per the configuration of the door