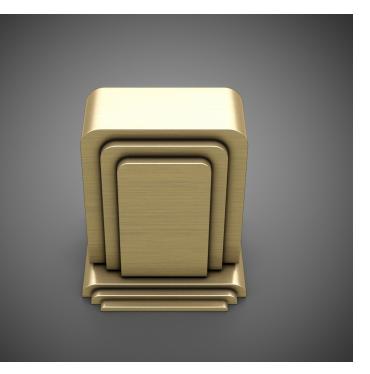

## HAMILTON SINKLER

## HK098 Metropolitan Door Knob

## Finishes:

- Antique Brass (AB)
- Bright Antique Brass (BAB)
- Brushed Nickel (BN)
- Burnished Antique Brass (BRAB)
- Burnished Brass (BRB)
- Burnished Nickel (BRN)
- Dull Black (DB)
- Oil Rubbed Bronze (ORB)
- Pewter (PW)
- Polished Black Nickel (BLN)
- Polished Brass with Lacquer (PB)
- Polished Chrome (PC)
- Polished Nickel (PN)
- Satin Brass (SB)
- Unlacquer Brass (UB)

Base Material: Solid Brass







 $\cdot$  Custom designs, finishes and sizes available upon request

· Available door functions include entry, passage, privacy, single dummy and full dummy. Other functions available upon request

- $\cdot$  Escutcheon back plates in customizable sizes maybe be substituted instead of a rosette
- $\cdot$  Interior passage and privacy sets are supplied standard with mini-mortise locks unless otherwise requested
- $\cdot$  Entry door sets are supplied with full case mortise locks, are fire-rated, and are available in many function types
- $\cdot$  Hamilton Sinkler will select all components to create complete sets as per the configuration of the door

Tel: 212-760-3377 orders@ha Fax: 212-760-3362 www.hamil

orders@hamiltonsinkler.com www.hamiltonsinkler.com