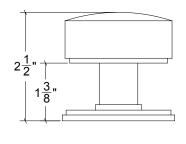

## HK096 Metropolitan Door Knob

Base Material: Solid Brass

Knob shown with R096 Rosette

- · Custom designs, finishes and sizes available upon request
- · Available door functions include entry, passage, privacy, single dummy and full dummy. Other functions available upon request
- · Escutcheon back plates in customizable sizes maybe be substituted instead of a rosette
- · Interior passage and privacy sets are supplied standard with mini-mortise locks unless otherwise requested
- · Entry door sets are supplied with full case mortise locks, are fire-rated, and are available in many function types
- · Hamilton Sinkler will select all components to create complete sets as per the configuration of the door