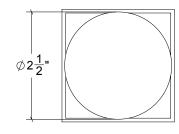

Base Material: Solid Brass

Knob shown with R096 Rosette

- · Custom designs, finishes and sizes available upon request
- · Available door functions include entry, passage, privacy, single dummy and full dummy. Other functions available upon request
- · Escutcheon back plates in customizable sizes maybe be substituted instead of a rosette
- · Interior passage and privacy sets are supplied standard with mini-mortise locks unless otherwise requested
- · Entry door sets are supplied with full case mortise locks, are fire-rated, and are available in many function types
- · Hamilton Sinkler will select all components to create complete sets as per the configuration of the door