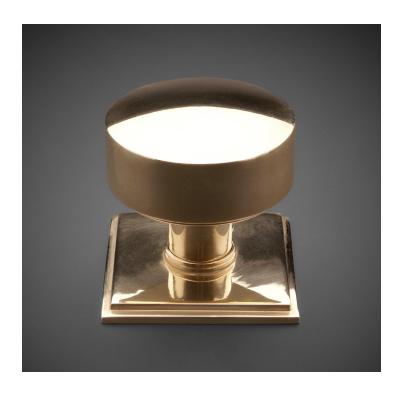

## HK096 Metropolitan Door Knob

Base Material: Solid Brass

Knob shown with R096 Rosette

- · Custom designs, finishes and sizes available upon request
- · Available door functions include entry, passage, privacy, single dummy and full dummy. Other functions available upon request
- · Escutcheon back plates in customizable sizes maybe be substituted instead of a rosette
- · Interior passage and privacy sets are supplied standard with mini-mortise locks unless otherwise requested
- · Entry door sets are supplied with full case mortise locks, are fire-rated, and are available in many function types
- · Hamilton Sinkler will select all components to create complete sets as per the configuration of the door