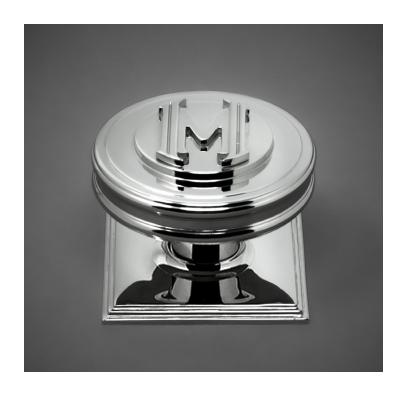

## HK095EM Metropolitan Door Knob

Base Material: Solid Brass

Knob shown with R095L Rosette

- · Custom designs, finishes and sizes available upon request
- · Available door functions include entry, passage, privacy, single dummy and full dummy. Other functions available upon request
- · Escutcheon back plates in customizable sizes maybe be substituted instead of a rosette
- · Interior passage and privacy sets are supplied standard with mini-mortise locks unless otherwise requested
- · Entry door sets are supplied with full case mortise locks, are fire-rated, and are available in many function types
- · Hamilton Sinkler will select all components to create complete sets as per the configuration of the door