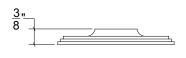

## HK095EM Metropolitan Door Knob

Base Material: Solid Brass

Knob shown with R095L Rosette

- · Custom designs, finishes and sizes available upon request
- · Available door functions include entry, passage, privacy, single dummy and full dummy. Other functions available upon request
- · Escutcheon back plates in customizable sizes maybe be substituted instead of a rosette
- · Interior passage and privacy sets are supplied standard with mini-mortise locks unless otherwise requested
- · Entry door sets are supplied with full case mortise locks, are fire-rated, and are available in many function types
- · Hamilton Sinkler will select all components to create complete sets as per the configuration of the door