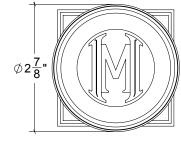

## HK095EM Metropolitan Door Knob

Base Material: Solid Brass

Knob shown with R095L Rosette

- · Custom designs, finishes and sizes available upon request
- · Available door functions include entry, passage, privacy, single dummy and full dummy. Other functions available upon request
- · Escutcheon back plates in customizable sizes maybe be substituted instead of a rosette
- · Interior passage and privacy sets are supplied standard with mini-mortise locks unless otherwise requested
- · Entry door sets are supplied with full case mortise locks, are fire-rated, and are available in many function types
- · Hamilton Sinkler will select all components to create complete sets as per the configuration of the door