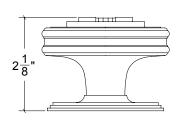

## HK095EM Metropolitan Door Knob

Base Material: Solid Brass

Knob shown with R095L Rosette

- · Custom designs, finishes and sizes available upon request
- · Available door functions include entry, passage, privacy, single dummy and full dummy. Other functions available upon request
- · Escutcheon back plates in customizable sizes maybe be substituted instead of a rosette
- · Interior passage and privacy sets are supplied standard with mini-mortise locks unless otherwise requested
- · Entry door sets are supplied with full case mortise locks, are fire-rated, and are available in many function types
- · Hamilton Sinkler will select all components to create complete sets as per the configuration of the door