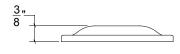

## HK093 Metropolitan Door Knob

Base Material: Solid Brass Knob shown with VR093XL Rosette

- $\cdot$  Custom designs, finishes and sizes available upon request
- · Available door functions include entry, passage, privacy, single dummy and full dummy. Other functions available upon request
- $\cdot$  Escutcheon back plates in customizable sizes maybe be substituted instead of a rosette
- $\cdot$  Interior passage and privacy sets are supplied standard with mini-mortise locks unless otherwise requested
- · Entry door sets are supplied with full case mortise locks, are fire-rated, and are available in many function types
- $\cdot$  Hamilton Sinkler will select all components to create complete sets as per the configuration of the door