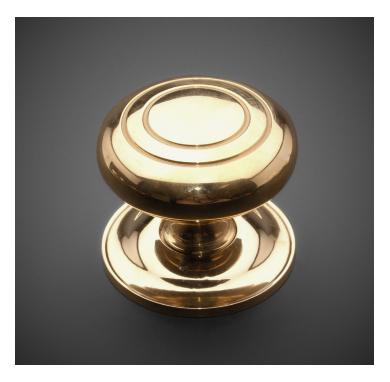

## HK093 Metropolitan Door Knob

Base Material: Solid Brass Knob shown with VR093XL Rosette

- $\cdot$  Custom designs, finishes and sizes available upon request
- · Available door functions include entry, passage, privacy, single dummy and full dummy. Other functions available upon request
- $\cdot$  Escutcheon back plates in customizable sizes maybe be substituted instead of a rosette
- $\cdot$  Interior passage and privacy sets are supplied standard with mini-mortise locks unless otherwise requested
- · Entry door sets are supplied with full case mortise locks, are fire-rated, and are available in many function types
- $\cdot$  Hamilton Sinkler will select all components to create complete sets as per the configuration of the door