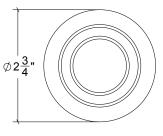

## HK093 Metropolitan Door Knob

Base Material: Solid Brass Knob shown with VR093XL Rosette

- $\cdot$  Custom designs, finishes and sizes available upon request
- · Available door functions include entry, passage, privacy, single dummy and full dummy. Other functions available upon request
- $\cdot$  Escutcheon back plates in customizable sizes maybe be substituted instead of a rosette
- $\cdot$  Interior passage and privacy sets are supplied standard with mini-mortise locks unless otherwise requested
- · Entry door sets are supplied with full case mortise locks, are fire-rated, and are available in many function types
- $\cdot$  Hamilton Sinkler will select all components to create complete sets as per the configuration of the door