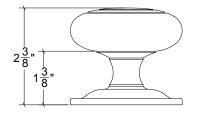

## HK093 Metropolitan Door Knob

Base Material: Solid Brass Knob shown with VR093XL Rosette

- $\cdot$  Custom designs, finishes and sizes available upon request
- · Available door functions include entry, passage, privacy, single dummy and full dummy. Other functions available upon request
- $\cdot$  Escutcheon back plates in customizable sizes maybe be substituted instead of a rosette
- $\cdot$  Interior passage and privacy sets are supplied standard with mini-mortise locks unless otherwise requested
- · Entry door sets are supplied with full case mortise locks, are fire-rated, and are available in many function types
- $\cdot$  Hamilton Sinkler will select all components to create complete sets as per the configuration of the door