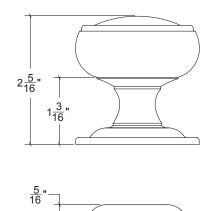

## HK092 Metropolitan Door Knob

Base Material: Solid Brass Knob shown with R092 Rosette

- $\cdot$  Custom designs, finishes and sizes available upon request
- · Available door functions include entry, passage, privacy, single dummy and full dummy. Other functions available upon request
- $\cdot$  Escutcheon back plates in customizable sizes maybe be substituted instead of a rosette
- · Interior passage and privacy sets are supplied standard with mini-mortise locks unless otherwise requested
- · Entry door sets are supplied with full case mortise locks, are fire-rated, and are available in many function types
- $\cdot$  Hamilton Sinkler will select all components to create complete sets as per the configuration of the door