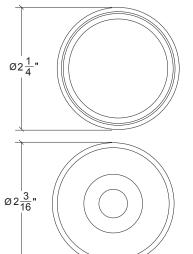

## HK092 Metropolitan Door Knob

Base Material: Solid Brass Knob shown with R092 Rosette

- $\cdot$  Custom designs, finishes and sizes available upon request
- · Available door functions include entry, passage, privacy, single dummy and full dummy. Other functions available upon request
- $\cdot$  Escutcheon back plates in customizable sizes maybe be substituted instead of a rosette
- · Interior passage and privacy sets are supplied standard with mini-mortise locks unless otherwise requested
- · Entry door sets are supplied with full case mortise locks, are fire-rated, and are available in many function types
- $\cdot$  Hamilton Sinkler will select all components to create complete sets as per the configuration of the door