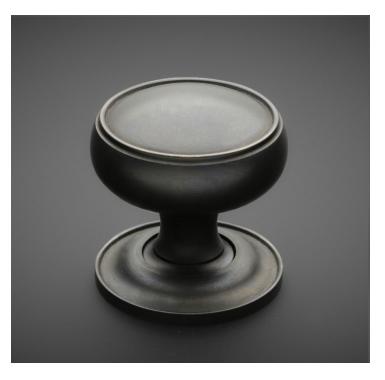

## HK092 Metropolitan Door Knob

Base Material: Solid Brass Knob shown with R092 Rosette

- $\cdot$  Custom designs, finishes and sizes available upon request
- · Available door functions include entry, passage, privacy, single dummy and full dummy. Other functions available upon request
- $\cdot$  Escutcheon back plates in customizable sizes maybe be substituted instead of a rosette
- · Interior passage and privacy sets are supplied standard with mini-mortise locks unless otherwise requested
- · Entry door sets are supplied with full case mortise locks, are fire-rated, and are available in many function types
- $\cdot$  Hamilton Sinkler will select all components to create complete sets as per the configuration of the door