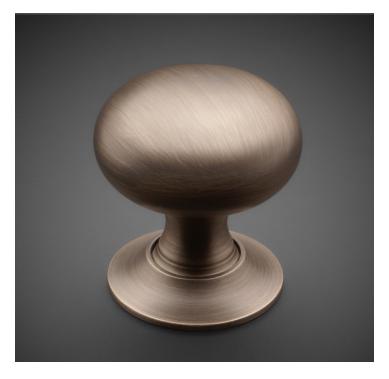

## HK089 Metropolitan Door Knob Plain

Base Material: Solid Brass

Knob shown with R089 Rosette

- $\cdot$  Custom designs, finishes and sizes available upon request
- · Available door functions include entry, passage, privacy, single dummy and full dummy. Other functions available upon request
- $\cdot$  Escutcheon back plates in customizable sizes maybe be substituted instead of a rosette
- · Interior passage and privacy sets are supplied standard with mini-mortise locks unless otherwise requested
- · Entry door sets are supplied with full case mortise locks, are fire-rated, and are available in many function types
- $\cdot$  Hamilton Sinkler will select all components to create complete sets as per the configuration of the door