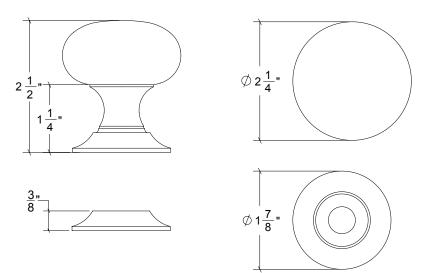

## HK089 Metropolitan Door Knob Plain

Base Material: Solid Brass

Knob shown with R089 Rosette

- $\cdot$  Custom designs, finishes and sizes available upon request
- · Available door functions include entry, passage, privacy, single dummy and full dummy. Other functions available upon request
- $\cdot$  Escutcheon back plates in customizable sizes maybe be substituted instead of a rosette
- · Interior passage and privacy sets are supplied standard with mini-mortise locks unless otherwise requested
- · Entry door sets are supplied with full case mortise locks, are fire-rated, and are available in many function types
- $\cdot$  Hamilton Sinkler will select all components to create complete sets as per the configuration of the door