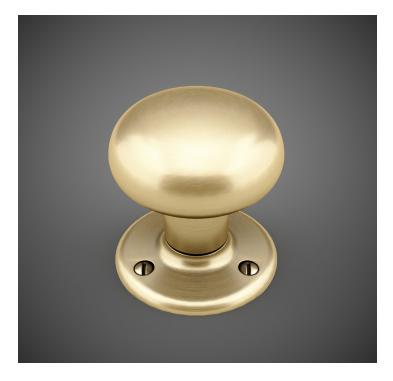

## HK086 Metropolitan Door Knob

Base Material: Solid Brass

- $\cdot$  Custom designs, finishes and sizes available upon request
- · Available door functions include entry, passage, privacy, single dummy and full dummy. Other functions available upon request
- $\cdot$  Escutcheon back plates in customizable sizes maybe be substituted instead of a rosette
- $\cdot$  Interior passage and privacy sets are supplied standard with mini-mortise locks unless otherwise requested
- · Entry door sets are supplied with full case mortise locks, are fire-rated, and are available in many function types
- $\cdot$  Hamilton Sinkler will select all components to create complete sets as per the configuration of the door