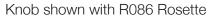

## HK086 Metropolitan Door Knob

## Finishes:

- Antique Brass (AB)
- Bright Antique Brass (BAB)
- Brushed Nickel (BN)
- Burnished Antique Brass (BRAB)
- Burnished Brass (BRB)
- Burnished Nickel (BRN)
- Dull Black (DB)
- Oil Rubbed Bronze (ORB)
- Pewter (PW)
- Polished Black Nickel (BLN)
- Polished Brass with Lacquer (PB)
- Polished Chrome (PC)
- Polished Nickel (PN)
- Satin Brass (SB)
- Unlacquer Brass (UB)