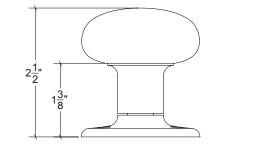

## HK086 Metropolitan Door Knob

Base Material: Solid Brass

- $\cdot$  Custom designs, finishes and sizes available upon request
- · Available door functions include entry, passage, privacy, single dummy and full dummy. Other functions available upon request
- $\cdot$  Escutcheon back plates in customizable sizes maybe be substituted instead of a rosette
- $\cdot$  Interior passage and privacy sets are supplied standard with mini-mortise locks unless otherwise requested
- · Entry door sets are supplied with full case mortise locks, are fire-rated, and are available in many function types
- $\cdot$  Hamilton Sinkler will select all components to create complete sets as per the configuration of the door