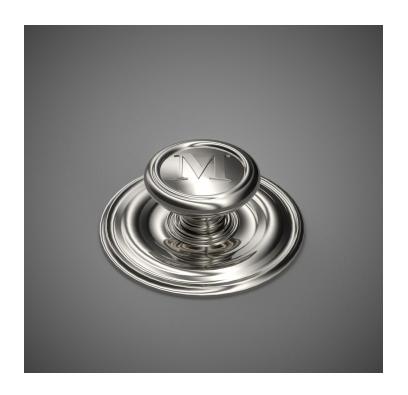

## HK085EM.438 Metropolitan Door Knob

Base Material: Solid Brass

Knob shown with R085.500 Rosette

- · Custom designs, finishes and sizes available upon request
- · Available door functions include entry, passage, privacy, single dummy and full dummy. Other functions available upon request
- · Escutcheon back plates in customizable sizes maybe be substituted instead of a rosette
- · Interior passage and privacy sets are supplied standard with mini-mortise locks unless otherwise requested
- · Entry door sets are supplied with full case mortise locks, are fire-rated, and are available in many function types
- · Hamilton Sinkler will select all components to create complete sets as per the configuration of the door