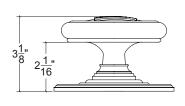

## HK085EM.438 Metropolitan Door Knob

Base Material: Solid Brass

Knob shown with R085.500 Rosette

- · Custom designs, finishes and sizes available upon request
- · Available door functions include entry, passage, privacy, single dummy and full dummy. Other functions available upon request
- · Escutcheon back plates in customizable sizes maybe be substituted instead of a rosette
- · Interior passage and privacy sets are supplied standard with mini-mortise locks unless otherwise requested
- · Entry door sets are supplied with full case mortise locks, are fire-rated, and are available in many function types
- · Hamilton Sinkler will select all components to create complete sets as per the configuration of the door