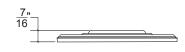

## HK085EM.438 Metropolitan Door Knob

Base Material: Solid Brass

Knob shown with R085.500 Rosette

- · Custom designs, finishes and sizes available upon request
- · Available door functions include entry, passage, privacy, single dummy and full dummy. Other functions available upon request
- · Escutcheon back plates in customizable sizes maybe be substituted instead of a rosette
- · Interior passage and privacy sets are supplied standard with mini-mortise locks unless otherwise requested
- · Entry door sets are supplied with full case mortise locks, are fire-rated, and are available in many function types
- · Hamilton Sinkler will select all components to create complete sets as per the configuration of the door