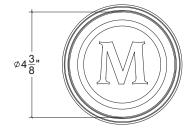

## HK085EM.438 Metropolitan Door Knob

Base Material: Solid Brass

Knob shown with R085.500 Rosette

- · Custom designs, finishes and sizes available upon request
- · Available door functions include entry, passage, privacy, single dummy and full dummy. Other functions available upon request
- · Escutcheon back plates in customizable sizes maybe be substituted instead of a rosette
- · Interior passage and privacy sets are supplied standard with mini-mortise locks unless otherwise requested
- · Entry door sets are supplied with full case mortise locks, are fire-rated, and are available in many function types
- · Hamilton Sinkler will select all components to create complete sets as per the configuration of the door