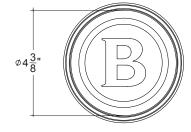

## HK085EB.438 Metropolitan Door Knob

Base Material: Solid Brass

Knob shown with R085.500 Rosette

- · Custom designs, finishes and sizes available upon request
- · Available door functions include entry, passage, privacy, single dummy and full dummy. Other functions available upon request
- · Escutcheon back plates in customizable sizes maybe be substituted instead of a rosette
- · Interior passage and privacy sets are supplied standard with mini-mortise locks unless otherwise requested
- · Entry door sets are supplied with full case mortise locks, are fire-rated, and are available in many function types
- · Hamilton Sinkler will select all components to create complete sets as per the configuration of the door