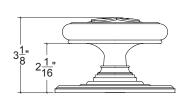

## HK085EB.438 Metropolitan Door Knob

Base Material: Solid Brass

Knob shown with R085.500 Rosette

- · Custom designs, finishes and sizes available upon request
- · Available door functions include entry, passage, privacy, single dummy and full dummy. Other functions available upon request
- · Escutcheon back plates in customizable sizes maybe be substituted instead of a rosette
- · Interior passage and privacy sets are supplied standard with mini-mortise locks unless otherwise requested
- · Entry door sets are supplied with full case mortise locks, are fire-rated, and are available in many function types
- · Hamilton Sinkler will select all components to create complete sets as per the configuration of the door