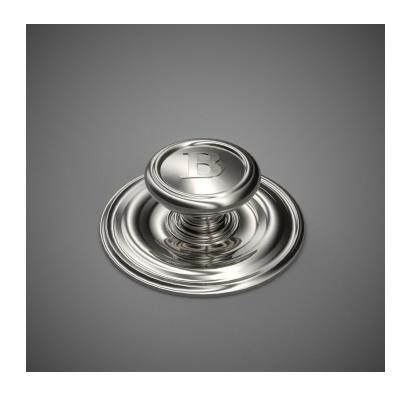

## HK085EB.438 Metropolitan Door Knob

Base Material: Solid Brass

Knob shown with R085.500 Rosette

- · Custom designs, finishes and sizes available upon request
- · Available door functions include entry, passage, privacy, single dummy and full dummy. Other functions available upon request
- · Escutcheon back plates in customizable sizes maybe be substituted instead of a rosette
- · Interior passage and privacy sets are supplied standard with mini-mortise locks unless otherwise requested
- · Entry door sets are supplied with full case mortise locks, are fire-rated, and are available in many function types
- · Hamilton Sinkler will select all components to create complete sets as per the configuration of the door