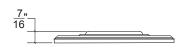

## HK085EB.438 Metropolitan Door Knob

Base Material: Solid Brass

Knob shown with R085.500 Rosette

- · Custom designs, finishes and sizes available upon request
- · Available door functions include entry, passage, privacy, single dummy and full dummy. Other functions available upon request
- · Escutcheon back plates in customizable sizes maybe be substituted instead of a rosette
- · Interior passage and privacy sets are supplied standard with mini-mortise locks unless otherwise requested
- · Entry door sets are supplied with full case mortise locks, are fire-rated, and are available in many function types
- · Hamilton Sinkler will select all components to create complete sets as per the configuration of the door