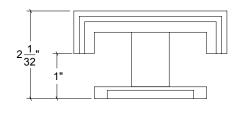

## HK082 Metropolitan Door Knob

Base Material: Solid Brass

Knob shown with R082 Rosette

- · Custom designs, finishes and sizes available upon request
- · Available door functions include entry, passage, privacy, single dummy and full dummy. Other functions available upon request
- · Escutcheon back plates in customizable sizes maybe be substituted instead of a rosette
- · Interior passage and privacy sets are supplied standard with mini-mortise locks unless otherwise requested
- · Entry door sets are supplied with full case mortise locks, are fire-rated, and are available in many function types
- · Hamilton Sinkler will select all components to create complete sets as per the configuration of the door