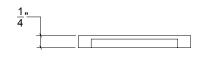

## HK082 Metropolitan Door Knob

Base Material: Solid Brass

Knob shown with R082 Rosette

- · Custom designs, finishes and sizes available upon request
- · Available door functions include entry, passage, privacy, single dummy and full dummy. Other functions available upon request
- · Escutcheon back plates in customizable sizes maybe be substituted instead of a rosette
- · Interior passage and privacy sets are supplied standard with mini-mortise locks unless otherwise requested
- · Entry door sets are supplied with full case mortise locks, are fire-rated, and are available in many function types
- · Hamilton Sinkler will select all components to create complete sets as per the configuration of the door