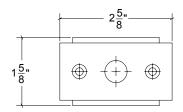

Base Material: Solid Brass

Knob shown with R082 Rosette

- · Custom designs, finishes and sizes available upon request
- · Available door functions include entry, passage, privacy, single dummy and full dummy. Other functions available upon request
- · Escutcheon back plates in customizable sizes maybe be substituted instead of a rosette
- · Interior passage and privacy sets are supplied standard with mini-mortise locks unless otherwise requested
- · Entry door sets are supplied with full case mortise locks, are fire-rated, and are available in many function types
- · Hamilton Sinkler will select all components to create complete sets as per the configuration of the door