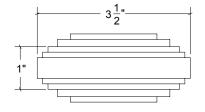

## HK082 Metropolitan Door Knob

Base Material: Solid Brass

Knob shown with R082 Rosette

- · Custom designs, finishes and sizes available upon request
- · Available door functions include entry, passage, privacy, single dummy and full dummy. Other functions available upon request
- · Escutcheon back plates in customizable sizes maybe be substituted instead of a rosette
- · Interior passage and privacy sets are supplied standard with mini-mortise locks unless otherwise requested
- · Entry door sets are supplied with full case mortise locks, are fire-rated, and are available in many function types
- · Hamilton Sinkler will select all components to create complete sets as per the configuration of the door