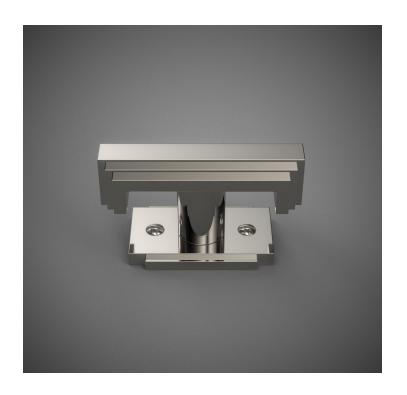

## HK082 Metropolitan Door Knob

Base Material: Solid Brass

Knob shown with R082 Rosette

- · Custom designs, finishes and sizes available upon request
- · Available door functions include entry, passage, privacy, single dummy and full dummy. Other functions available upon request
- · Escutcheon back plates in customizable sizes maybe be substituted instead of a rosette
- · Interior passage and privacy sets are supplied standard with mini-mortise locks unless otherwise requested
- · Entry door sets are supplied with full case mortise locks, are fire-rated, and are available in many function types
- · Hamilton Sinkler will select all components to create complete sets as per the configuration of the door