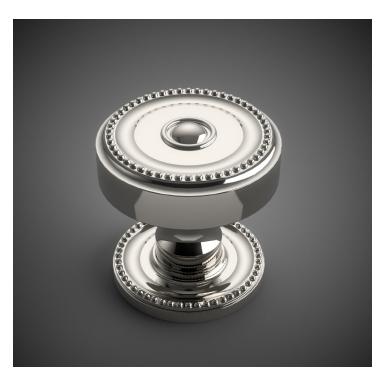

## HAMILTON SINKLER

## HK081 Metropolitan Door Knob

## Finishes:

- Antique Brass (AB)
- Bright Antique Brass (BAB)
- Brushed Nickel (BN)
- Burnished Antique Brass (BRAB)
- Burnished Brass (BRB)
- Burnished Nickel (BRN)
- Dull Black (DB)
- Oil Rubbed Bronze (ORB)
- Pewter (PW)
- Polished Black Nickel (BLN)
- Polished Brass with Lacquer (PB)
- Polished Chrome (PC)
- Polished Nickel (PN)
- Satin Brass (SB)
- Unlacquer Brass (UB)

Base Material: Solid Brass







· Custom designs, finishes and sizes available upon request

· Available door functions include entry, passage, privacy, single dummy and full dummy. Other functions available upon request

- $\cdot$  Escutcheon back plates in customizable sizes maybe be substituted instead of a rosette
- $\cdot$  Interior passage and privacy sets are supplied standard with mini-mortise locks unless otherwise requested
- · Entry door sets are supplied with full case mortise locks, are fire-rated, and are available in many function types
- $\cdot$  Hamilton Sinkler will select all components to create complete sets as per the configuration of the door

Tel: 212-760-3377 orders@hamiltonsinkler.com Fax: 212-760-3362 www.hamiltonsinkler.com