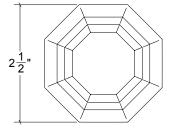

## HK080 Metropolitan Door Knob

Base Material: Solid Brass Knob shown with R080XL Rosette

- $\cdot$  Custom designs, finishes and sizes available upon request
- · Available door functions include entry, passage, privacy, single dummy and full dummy. Other functions available upon request
- $\cdot$  Escutcheon back plates in customizable sizes maybe be substituted instead of a rosette
- $\cdot$  Interior passage and privacy sets are supplied standard with mini-mortise locks unless otherwise requested
- · Entry door sets are supplied with full case mortise locks, are fire-rated, and are available in many function types
- $\cdot$  Hamilton Sinkler will select all components to create complete sets as per the configuration of the door