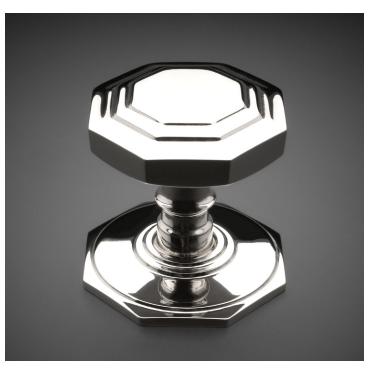

## HK080 Metropolitan Door Knob

Base Material: Solid Brass Knob shown with R080XL Rosette

- $\cdot$  Custom designs, finishes and sizes available upon request
- · Available door functions include entry, passage, privacy, single dummy and full dummy. Other functions available upon request
- $\cdot$  Escutcheon back plates in customizable sizes maybe be substituted instead of a rosette
- $\cdot$  Interior passage and privacy sets are supplied standard with mini-mortise locks unless otherwise requested
- · Entry door sets are supplied with full case mortise locks, are fire-rated, and are available in many function types
- $\cdot$  Hamilton Sinkler will select all components to create complete sets as per the configuration of the door