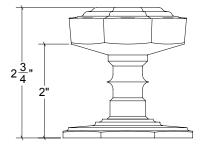

## HK080 Metropolitan Door Knob

Base Material: Solid Brass Knob shown with R080XL Rosette

- $\cdot$  Custom designs, finishes and sizes available upon request
- · Available door functions include entry, passage, privacy, single dummy and full dummy. Other functions available upon request
- $\cdot$  Escutcheon back plates in customizable sizes maybe be substituted instead of a rosette
- $\cdot$  Interior passage and privacy sets are supplied standard with mini-mortise locks unless otherwise requested
- · Entry door sets are supplied with full case mortise locks, are fire-rated, and are available in many function types
- $\cdot$  Hamilton Sinkler will select all components to create complete sets as per the configuration of the door