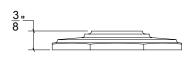

## HK080 Metropolitan Door Knob

Base Material: Solid Brass Knob shown with R080XL Rosette

- $\cdot$  Custom designs, finishes and sizes available upon request
- · Available door functions include entry, passage, privacy, single dummy and full dummy. Other functions available upon request
- $\cdot$  Escutcheon back plates in customizable sizes maybe be substituted instead of a rosette
- $\cdot$  Interior passage and privacy sets are supplied standard with mini-mortise locks unless otherwise requested
- · Entry door sets are supplied with full case mortise locks, are fire-rated, and are available in many function types
- $\cdot$  Hamilton Sinkler will select all components to create complete sets as per the configuration of the door