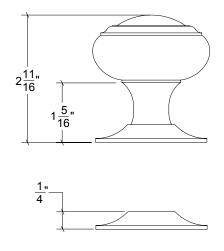

## HK077 Metropolitan Door Knob

Base Material: Solid Brass

Knob shown with R029L Rosette

- · Custom designs, finishes and sizes available upon request
- · Available door functions include entry, passage, privacy, single dummy and full dummy. Other functions available upon request
- · Escutcheon back plates in customizable sizes maybe be substituted instead of a rosette
- · Interior passage and privacy sets are supplied standard with mini-mortise locks unless otherwise requested
- · Entry door sets are supplied with full case mortise locks, are fire-rated, and are available in many function types
- · Hamilton Sinkler will select all components to create complete sets as per the configuration of the door