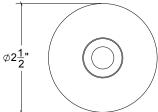

Base Material: Solid Brass

Knob shown with R029L Rosette

- · Custom designs, finishes and sizes available upon request
- · Available door functions include entry, passage, privacy, single dummy and full dummy. Other functions available upon request
- · Escutcheon back plates in customizable sizes maybe be substituted instead of a rosette
- · Interior passage and privacy sets are supplied standard with mini-mortise locks unless otherwise requested
- · Entry door sets are supplied with full case mortise locks, are fire-rated, and are available in many function types
- · Hamilton Sinkler will select all components to create complete sets as per the configuration of the door