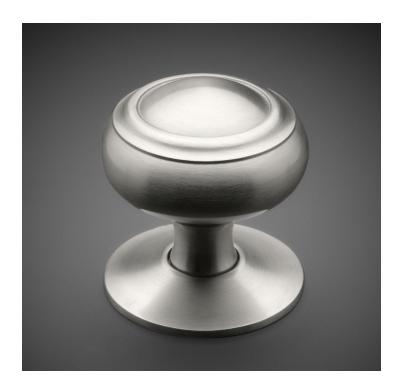

## HK077 Metropolitan Door Knob

Base Material: Solid Brass

Knob shown with R029L Rosette

- · Custom designs, finishes and sizes available upon request
- · Available door functions include entry, passage, privacy, single dummy and full dummy. Other functions available upon request
- · Escutcheon back plates in customizable sizes maybe be substituted instead of a rosette
- · Interior passage and privacy sets are supplied standard with mini-mortise locks unless otherwise requested
- · Entry door sets are supplied with full case mortise locks, are fire-rated, and are available in many function types
- · Hamilton Sinkler will select all components to create complete sets as per the configuration of the door