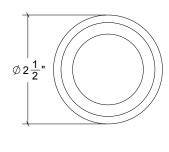

Base Material: Solid Brass

Knob shown with R029L Rosette

- · Custom designs, finishes and sizes available upon request
- · Available door functions include entry, passage, privacy, single dummy and full dummy. Other functions available upon request
- · Escutcheon back plates in customizable sizes maybe be substituted instead of a rosette
- · Interior passage and privacy sets are supplied standard with mini-mortise locks unless otherwise requested
- · Entry door sets are supplied with full case mortise locks, are fire-rated, and are available in many function types
- · Hamilton Sinkler will select all components to create complete sets as per the configuration of the door