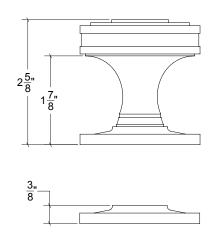

## HK075 Metropolitan Door Knob

Base Material: Solid Brass

Knob shown with R075 Rosette

- · Custom designs, finishes and sizes available upon request
- · Available door functions include entry, passage, privacy, single dummy and full dummy. Other functions available upon request
- · Escutcheon back plates in customizable sizes maybe be substituted instead of a rosette
- · Interior passage and privacy sets are supplied standard with mini-mortise locks unless otherwise requested
- · Entry door sets are supplied with full case mortise locks, are fire-rated, and are available in many function types
- · Hamilton Sinkler will select all components to create complete sets as per the configuration of the door