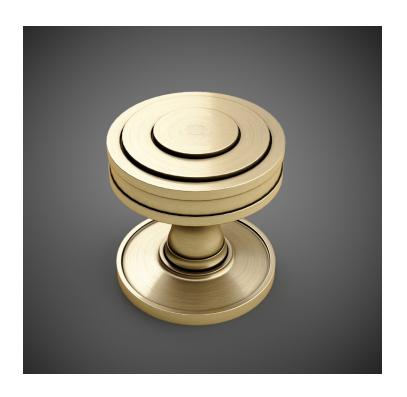

## HK075 Metropolitan Door Knob

Base Material: Solid Brass

Knob shown with R075 Rosette

- · Custom designs, finishes and sizes available upon request
- · Available door functions include entry, passage, privacy, single dummy and full dummy. Other functions available upon request
- · Escutcheon back plates in customizable sizes maybe be substituted instead of a rosette
- · Interior passage and privacy sets are supplied standard with mini-mortise locks unless otherwise requested
- · Entry door sets are supplied with full case mortise locks, are fire-rated, and are available in many function types
- · Hamilton Sinkler will select all components to create complete sets as per the configuration of the door