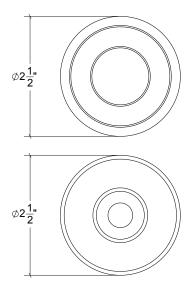

## HK075 Metropolitan Door Knob

Base Material: Solid Brass

Knob shown with R075 Rosette

- · Custom designs, finishes and sizes available upon request
- · Available door functions include entry, passage, privacy, single dummy and full dummy. Other functions available upon request
- · Escutcheon back plates in customizable sizes maybe be substituted instead of a rosette
- · Interior passage and privacy sets are supplied standard with mini-mortise locks unless otherwise requested
- · Entry door sets are supplied with full case mortise locks, are fire-rated, and are available in many function types
- · Hamilton Sinkler will select all components to create complete sets as per the configuration of the door