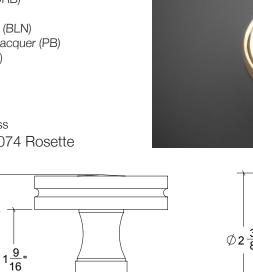

## HK074 Metropolitan Door Knob

Base Material: Solid Brass Knob shown with R074 Rosette

 $2\frac{3}{6}$ 

- $\cdot$  Custom designs, finishes and sizes available upon request
- · Available door functions include entry, passage, privacy, single dummy and full dummy. Other functions available upon request
- $\cdot$  Escutcheon back plates in customizable sizes maybe be substituted instead of a rosette
- · Interior passage and privacy sets are supplied standard with mini-mortise locks unless otherwise requested
- · Entry door sets are supplied with full case mortise locks, are fire-rated, and are available in many function types
- · Hamilton Sinkler will select all components to create complete sets as per the configuration of the door