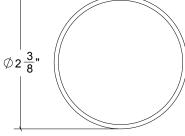

Base Material: Solid Brass Knob shown with R074 Rosette

 $2\frac{3}{6}$ 

- $\cdot$  Custom designs, finishes and sizes available upon request
- · Available door functions include entry, passage, privacy, single dummy and full dummy. Other functions available upon request
- $\cdot$  Escutcheon back plates in customizable sizes maybe be substituted instead of a rosette
- · Interior passage and privacy sets are supplied standard with mini-mortise locks unless otherwise requested
- · Entry door sets are supplied with full case mortise locks, are fire-rated, and are available in many function types
- · Hamilton Sinkler will select all components to create complete sets as per the configuration of the door