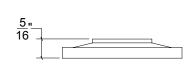

Base Material: Solid Brass Knob shown with R074 Rosette

 $2\frac{3}{6}$ 

- $\cdot$  Custom designs, finishes and sizes available upon request
- · Available door functions include entry, passage, privacy, single dummy and full dummy. Other functions available upon request
- $\cdot$  Escutcheon back plates in customizable sizes maybe be substituted instead of a rosette
- · Interior passage and privacy sets are supplied standard with mini-mortise locks unless otherwise requested
- · Entry door sets are supplied with full case mortise locks, are fire-rated, and are available in many function types
- · Hamilton Sinkler will select all components to create complete sets as per the configuration of the door