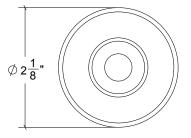

Base Material: Solid Brass Knob shown with R074 Rosette

 $2\frac{3}{6}$ 

- $\cdot$  Custom designs, finishes and sizes available upon request
- · Available door functions include entry, passage, privacy, single dummy and full dummy. Other functions available upon request
- $\cdot$  Escutcheon back plates in customizable sizes maybe be substituted instead of a rosette
- · Interior passage and privacy sets are supplied standard with mini-mortise locks unless otherwise requested
- · Entry door sets are supplied with full case mortise locks, are fire-rated, and are available in many function types
- · Hamilton Sinkler will select all components to create complete sets as per the configuration of the door