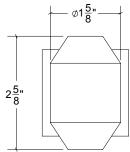

## HK072 Metropolitan Door Knob

Base Material: Solid Brass

Knob shown with R071 Rosette

- · Custom designs, finishes and sizes available upon request
- · Available door functions include entry, passage, privacy, single dummy and full dummy. Other functions available upon request
- · Escutcheon back plates in customizable sizes maybe be substituted instead of a rosette
- · Interior passage and privacy sets are supplied standard with mini-mortise locks unless otherwise requested
- · Entry door sets are supplied with full case mortise locks, are fire-rated, and are available in many function types
- · Hamilton Sinkler will select all components to create complete sets as per the configuration of the door