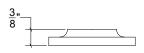

## HK072 Metropolitan Door Knob

Base Material: Solid Brass

Knob shown with R071 Rosette

- · Custom designs, finishes and sizes available upon request
- · Available door functions include entry, passage, privacy, single dummy and full dummy. Other functions available upon request
- · Escutcheon back plates in customizable sizes maybe be substituted instead of a rosette
- · Interior passage and privacy sets are supplied standard with mini-mortise locks unless otherwise requested
- · Entry door sets are supplied with full case mortise locks, are fire-rated, and are available in many function types
- · Hamilton Sinkler will select all components to create complete sets as per the configuration of the door