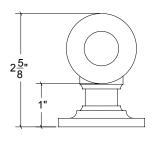

## HK072 Metropolitan Door Knob

Base Material: Solid Brass

Knob shown with R071 Rosette

- · Custom designs, finishes and sizes available upon request
- · Available door functions include entry, passage, privacy, single dummy and full dummy. Other functions available upon request
- · Escutcheon back plates in customizable sizes maybe be substituted instead of a rosette
- · Interior passage and privacy sets are supplied standard with mini-mortise locks unless otherwise requested
- · Entry door sets are supplied with full case mortise locks, are fire-rated, and are available in many function types
- · Hamilton Sinkler will select all components to create complete sets as per the configuration of the door