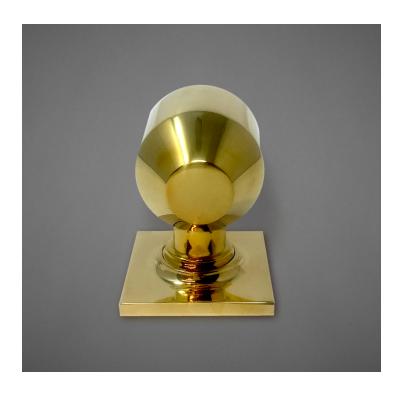

## HK072 Metropolitan Door Knob

Base Material: Solid Brass

Knob shown with R071 Rosette

- · Custom designs, finishes and sizes available upon request
- · Available door functions include entry, passage, privacy, single dummy and full dummy. Other functions available upon request
- · Escutcheon back plates in customizable sizes maybe be substituted instead of a rosette
- · Interior passage and privacy sets are supplied standard with mini-mortise locks unless otherwise requested
- · Entry door sets are supplied with full case mortise locks, are fire-rated, and are available in many function types
- · Hamilton Sinkler will select all components to create complete sets as per the configuration of the door