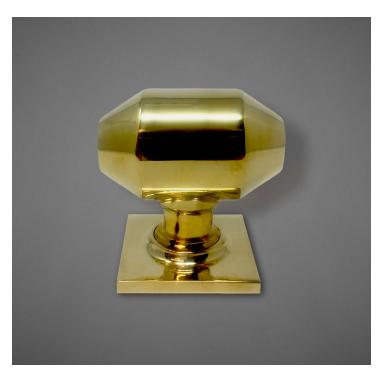

## HAMILTON SINKLER

## HK071 Metropolitan Door Knob

## Finishes:

- Antique Brass (AB)
- Bright Antique Brass (BAB)
- Brushed Nickel (BN)
- Burnished Antique Brass (BRAB)
- Burnished Brass (BRB)
- Burnished Nickel (BRN)
- Dull Black (DB)
- Oil Rubbed Bronze (ORB)
- Pewter (PW)
- Polished Black Nickel (BLN)
- Polished Brass with Lacquer (PB)
- Polished Chrome (PC)
- Polished Nickel (PN)
- Satin Brass (SB)
- Unlacquer Brass (UB)

Base Material: Solid Brass













 $\cdot$  Custom designs, finishes and sizes available upon request

· Available door functions include entry, passage, privacy, single dummy and full dummy. Other functions available upon request

- $\cdot$  Escutcheon back plates in customizable sizes maybe be substituted instead of a rosette
- $\cdot$  Interior passage and privacy sets are supplied standard with mini-mortise locks unless otherwise requested
- $\cdot$  Entry door sets are supplied with full case mortise locks, are fire-rated, and are available in many function types
- $\cdot$  Hamilton Sinkler will select all components to create complete sets as per the configuration of the door