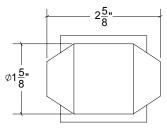

## HAMILTON SINKLER

## HK071 Metropolitan Door Knob

## Finishes:

- Antique Brass (AB)
- Bright Antique Brass (BAB)
- Brushed Nickel (BN)
- Burnished Antique Brass (BRAB)
- Burnished Brass (BRB)
- Burnished Nickel (BRN)
- Dull Black (DB)
- Oil Rubbed Bronze (ORB)
- Pewter (PW)
- Polished Black Nickel (BLN)
- Polished Brass with Lacquer (PB)
- Polished Chrome (PC)
- Polished Nickel (PN)
- Satin Brass (SB)
- Unlacquer Brass (UB)

Base Material: Solid Brass













 $\cdot$  Custom designs, finishes and sizes available upon request

· Available door functions include entry, passage, privacy, single dummy and full dummy. Other functions available upon request

- $\cdot$  Escutcheon back plates in customizable sizes maybe be substituted instead of a rosette
- $\cdot$  Interior passage and privacy sets are supplied standard with mini-mortise locks unless otherwise requested
- $\cdot$  Entry door sets are supplied with full case mortise locks, are fire-rated, and are available in many function types
- $\cdot$  Hamilton Sinkler will select all components to create complete sets as per the configuration of the door