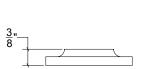

## HAMILTON SINKLER

## HK071 Metropolitan Door Knob

## Finishes:

- Antique Brass (AB)
- Bright Antique Brass (BAB)
- Brushed Nickel (BN)
- Burnished Antique Brass (BRAB)
- Burnished Brass (BRB)
- Burnished Nickel (BRN)
- Dull Black (DB)
- Oil Rubbed Bronze (ORB)
- Pewter (PW)
- Polished Black Nickel (BLN)
- Polished Brass with Lacquer (PB)
- Polished Chrome (PC)
- Polished Nickel (PN)
- Satin Brass (SB)
- Unlacquer Brass (UB)

Base Material: Solid Brass













 $\cdot$  Custom designs, finishes and sizes available upon request

· Available door functions include entry, passage, privacy, single dummy and full dummy. Other functions available upon request

- $\cdot$  Escutcheon back plates in customizable sizes maybe be substituted instead of a rosette
- $\cdot$  Interior passage and privacy sets are supplied standard with mini-mortise locks unless otherwise requested
- $\cdot$  Entry door sets are supplied with full case mortise locks, are fire-rated, and are available in many function types
- $\cdot$  Hamilton Sinkler will select all components to create complete sets as per the configuration of the door