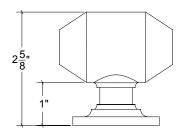

## HAMILTON SINKLER

## HK071 Metropolitan Door Knob

## Finishes:

- Antique Brass (AB)
- Bright Antique Brass (BAB)
- Brushed Nickel (BN)
- Burnished Antique Brass (BRAB)
- Burnished Brass (BRB)
- Burnished Nickel (BRN)
- Dull Black (DB)
- Oil Rubbed Bronze (ORB)
- Pewter (PW)
- Polished Black Nickel (BLN)
- Polished Brass with Lacquer (PB)
- Polished Chrome (PC)
- Polished Nickel (PN)
- Satin Brass (SB)
- Unlacquer Brass (UB)

Base Material: Solid Brass













 $\cdot$  Custom designs, finishes and sizes available upon request

· Available door functions include entry, passage, privacy, single dummy and full dummy. Other functions available upon request

- $\cdot$  Escutcheon back plates in customizable sizes maybe be substituted instead of a rosette
- $\cdot$  Interior passage and privacy sets are supplied standard with mini-mortise locks unless otherwise requested
- $\cdot$  Entry door sets are supplied with full case mortise locks, are fire-rated, and are available in many function types
- $\cdot$  Hamilton Sinkler will select all components to create complete sets as per the configuration of the door