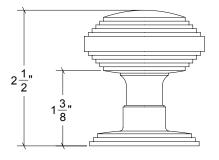

## HK068 Metropolitan Door Knob

Base Material: Solid Brass Knob shown with R068 Rosette

- $\cdot$  Custom designs, finishes and sizes available upon request
- · Available door functions include entry, passage, privacy, single dummy and full dummy. Other functions available upon request
- $\cdot$  Escutcheon back plates in customizable sizes maybe be substituted instead of a rosette
- $\cdot$  Interior passage and privacy sets are supplied standard with mini-mortise locks unless otherwise requested
- · Entry door sets are supplied with full case mortise locks, are fire-rated, and are available in many function types
- $\cdot$  Hamilton Sinkler will select all components to create complete sets as per the configuration of the door