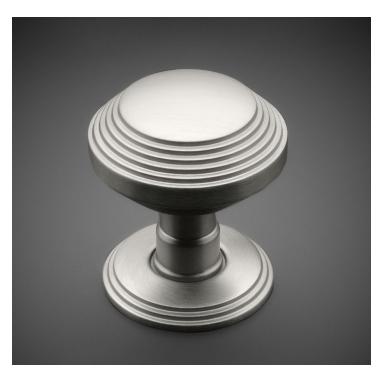

## HK068 Metropolitan Door Knob

Base Material: Solid Brass Knob shown with R068 Rosette

- $\cdot$  Custom designs, finishes and sizes available upon request
- · Available door functions include entry, passage, privacy, single dummy and full dummy. Other functions available upon request
- $\cdot$  Escutcheon back plates in customizable sizes maybe be substituted instead of a rosette
- $\cdot$  Interior passage and privacy sets are supplied standard with mini-mortise locks unless otherwise requested
- · Entry door sets are supplied with full case mortise locks, are fire-rated, and are available in many function types
- $\cdot$  Hamilton Sinkler will select all components to create complete sets as per the configuration of the door