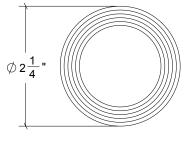

## HK068 Metropolitan Door Knob

Base Material: Solid Brass Knob shown with R068 Rosette

- $\cdot$  Custom designs, finishes and sizes available upon request
- · Available door functions include entry, passage, privacy, single dummy and full dummy. Other functions available upon request
- $\cdot$  Escutcheon back plates in customizable sizes maybe be substituted instead of a rosette
- $\cdot$  Interior passage and privacy sets are supplied standard with mini-mortise locks unless otherwise requested
- · Entry door sets are supplied with full case mortise locks, are fire-rated, and are available in many function types
- $\cdot$  Hamilton Sinkler will select all components to create complete sets as per the configuration of the door