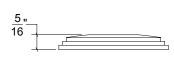

## HK068 Metropolitan Door Knob

Base Material: Solid Brass Knob shown with R068 Rosette

- $\cdot$  Custom designs, finishes and sizes available upon request
- · Available door functions include entry, passage, privacy, single dummy and full dummy. Other functions available upon request
- $\cdot$  Escutcheon back plates in customizable sizes maybe be substituted instead of a rosette
- $\cdot$  Interior passage and privacy sets are supplied standard with mini-mortise locks unless otherwise requested
- · Entry door sets are supplied with full case mortise locks, are fire-rated, and are available in many function types
- $\cdot$  Hamilton Sinkler will select all components to create complete sets as per the configuration of the door