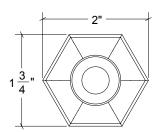

## HK067 Metropolitan Door Knob

Base Material: Solid Brass

Knob shown with R067 Rosette

- · Custom designs, finishes and sizes available upon request
- · Available door functions include entry, passage, privacy, single dummy and full dummy. Other functions available upon request
- · Escutcheon back plates in customizable sizes maybe be substituted instead of a rosette
- · Interior passage and privacy sets are supplied standard with mini-mortise locks unless otherwise requested
- · Entry door sets are supplied with full case mortise locks, are fire-rated, and are available in many function types
- · Hamilton Sinkler will select all components to create complete sets as per the configuration of the door