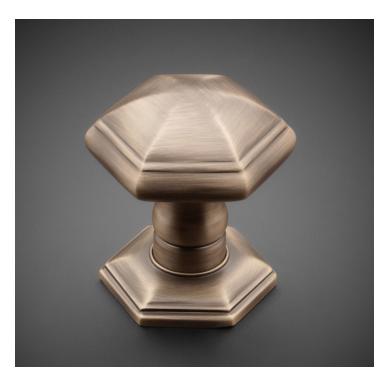

## HK067 Metropolitan Door Knob

Base Material: Solid Brass

Knob shown with R067 Rosette

- · Custom designs, finishes and sizes available upon request
- · Available door functions include entry, passage, privacy, single dummy and full dummy. Other functions available upon request
- · Escutcheon back plates in customizable sizes maybe be substituted instead of a rosette
- · Interior passage and privacy sets are supplied standard with mini-mortise locks unless otherwise requested
- · Entry door sets are supplied with full case mortise locks, are fire-rated, and are available in many function types
- · Hamilton Sinkler will select all components to create complete sets as per the configuration of the door