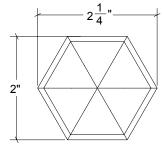

## HK067 Metropolitan Door Knob

Base Material: Solid Brass

Knob shown with R067 Rosette

- · Custom designs, finishes and sizes available upon request
- · Available door functions include entry, passage, privacy, single dummy and full dummy. Other functions available upon request
- · Escutcheon back plates in customizable sizes maybe be substituted instead of a rosette
- · Interior passage and privacy sets are supplied standard with mini-mortise locks unless otherwise requested
- · Entry door sets are supplied with full case mortise locks, are fire-rated, and are available in many function types
- · Hamilton Sinkler will select all components to create complete sets as per the configuration of the door