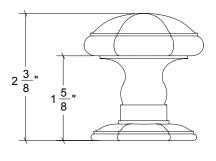

## HK067 Metropolitan Door Knob

Base Material: Solid Brass

Knob shown with R067 Rosette

- · Custom designs, finishes and sizes available upon request
- · Available door functions include entry, passage, privacy, single dummy and full dummy. Other functions available upon request
- · Escutcheon back plates in customizable sizes maybe be substituted instead of a rosette
- · Interior passage and privacy sets are supplied standard with mini-mortise locks unless otherwise requested
- · Entry door sets are supplied with full case mortise locks, are fire-rated, and are available in many function types
- · Hamilton Sinkler will select all components to create complete sets as per the configuration of the door