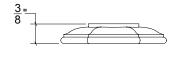

## HK067 Metropolitan Door Knob

Base Material: Solid Brass

Knob shown with R067 Rosette

- · Custom designs, finishes and sizes available upon request
- · Available door functions include entry, passage, privacy, single dummy and full dummy. Other functions available upon request
- · Escutcheon back plates in customizable sizes maybe be substituted instead of a rosette
- · Interior passage and privacy sets are supplied standard with mini-mortise locks unless otherwise requested
- · Entry door sets are supplied with full case mortise locks, are fire-rated, and are available in many function types
- · Hamilton Sinkler will select all components to create complete sets as per the configuration of the door