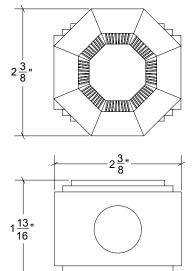

## HK058 Metropolitan Door Knob

Base Material: Solid Brass

Knob shown with R057 Rosette

- · Custom designs, finishes and sizes available upon request
- · Available door functions include entry, passage, privacy, single dummy and full dummy. Other functions available upon request
- · Escutcheon back plates in customizable sizes maybe be substituted instead of a rosette
- · Interior passage and privacy sets are supplied standard with mini-mortise locks unless otherwise requested
- · Entry door sets are supplied with full case mortise locks, are fire-rated, and are available in many function types
- · Hamilton Sinkler will select all components to create complete sets as per the configuration of the door