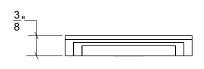

## HK058 Metropolitan Door Knob

Base Material: Solid Brass

Knob shown with R057 Rosette

- · Custom designs, finishes and sizes available upon request
- · Available door functions include entry, passage, privacy, single dummy and full dummy. Other functions available upon request
- · Escutcheon back plates in customizable sizes maybe be substituted instead of a rosette
- · Interior passage and privacy sets are supplied standard with mini-mortise locks unless otherwise requested
- · Entry door sets are supplied with full case mortise locks, are fire-rated, and are available in many function types
- · Hamilton Sinkler will select all components to create complete sets as per the configuration of the door