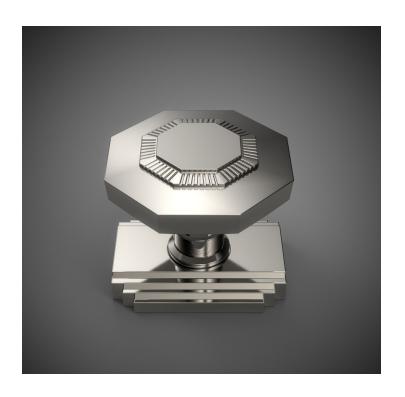

## HK058 Metropolitan Door Knob

Base Material: Solid Brass

Knob shown with R057 Rosette

- · Custom designs, finishes and sizes available upon request
- · Available door functions include entry, passage, privacy, single dummy and full dummy. Other functions available upon request
- · Escutcheon back plates in customizable sizes maybe be substituted instead of a rosette
- · Interior passage and privacy sets are supplied standard with mini-mortise locks unless otherwise requested
- · Entry door sets are supplied with full case mortise locks, are fire-rated, and are available in many function types
- · Hamilton Sinkler will select all components to create complete sets as per the configuration of the door