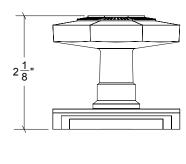

## HK058 Metropolitan Door Knob

Base Material: Solid Brass

Knob shown with R057 Rosette

- · Custom designs, finishes and sizes available upon request
- · Available door functions include entry, passage, privacy, single dummy and full dummy. Other functions available upon request
- · Escutcheon back plates in customizable sizes maybe be substituted instead of a rosette
- · Interior passage and privacy sets are supplied standard with mini-mortise locks unless otherwise requested
- · Entry door sets are supplied with full case mortise locks, are fire-rated, and are available in many function types
- · Hamilton Sinkler will select all components to create complete sets as per the configuration of the door