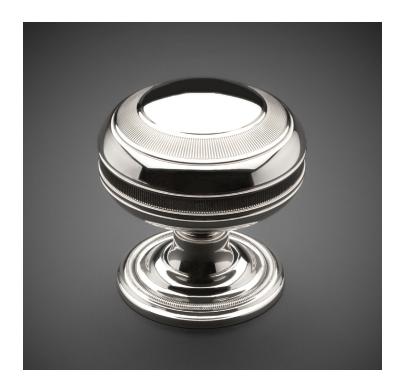

## HK050 Metropolitan Door Knob

Base Material: Solid Brass

Knob shown with R050 Rosette

- · Custom designs, finishes and sizes available upon request
- · Available door functions include entry, passage, privacy, single dummy and full dummy. Other functions available upon request
- · Escutcheon back plates in customizable sizes maybe be substituted instead of a rosette
- · Interior passage and privacy sets are supplied standard with mini-mortise locks unless otherwise requested
- · Entry door sets are supplied with full case mortise locks, are fire-rated, and are available in many function types
- · Hamilton Sinkler will select all components to create complete sets as per the configuration of the door