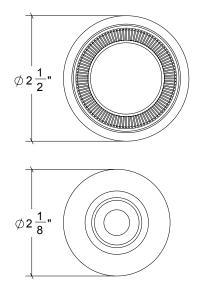

## HK050 Metropolitan Door Knob

Base Material: Solid Brass

Knob shown with R050 Rosette

- · Custom designs, finishes and sizes available upon request
- · Available door functions include entry, passage, privacy, single dummy and full dummy. Other functions available upon request
- · Escutcheon back plates in customizable sizes maybe be substituted instead of a rosette
- · Interior passage and privacy sets are supplied standard with mini-mortise locks unless otherwise requested
- · Entry door sets are supplied with full case mortise locks, are fire-rated, and are available in many function types
- · Hamilton Sinkler will select all components to create complete sets as per the configuration of the door