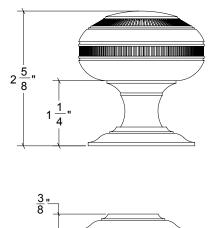

## HK050 Metropolitan Door Knob

Base Material: Solid Brass

Knob shown with R050 Rosette

- · Custom designs, finishes and sizes available upon request
- · Available door functions include entry, passage, privacy, single dummy and full dummy. Other functions available upon request
- · Escutcheon back plates in customizable sizes maybe be substituted instead of a rosette
- · Interior passage and privacy sets are supplied standard with mini-mortise locks unless otherwise requested
- · Entry door sets are supplied with full case mortise locks, are fire-rated, and are available in many function types
- · Hamilton Sinkler will select all components to create complete sets as per the configuration of the door