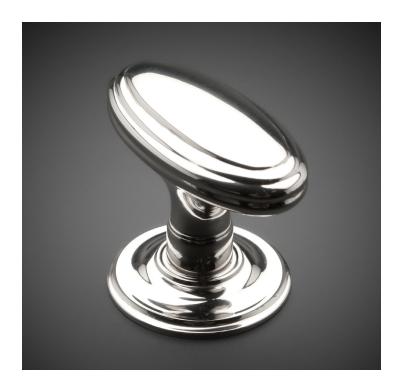

## HK049 Metropolitan Door Knob

Base Material: Solid Brass

Knob shown with R049 Rosette

- · Custom designs, finishes and sizes available upon request
- · Available door functions include entry, passage, privacy, single dummy and full dummy. Other functions available upon request
- · Escutcheon back plates in customizable sizes maybe be substituted instead of a rosette
- · Interior passage and privacy sets are supplied standard with mini-mortise locks unless otherwise requested
- · Entry door sets are supplied with full case mortise locks, are fire-rated, and are available in many function types
- · Hamilton Sinkler will select all components to create complete sets as per the configuration of the door