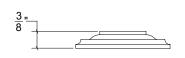

## HK049 Metropolitan Door Knob

Base Material: Solid Brass

Knob shown with R049 Rosette

- · Custom designs, finishes and sizes available upon request
- · Available door functions include entry, passage, privacy, single dummy and full dummy. Other functions available upon request
- · Escutcheon back plates in customizable sizes maybe be substituted instead of a rosette
- · Interior passage and privacy sets are supplied standard with mini-mortise locks unless otherwise requested
- · Entry door sets are supplied with full case mortise locks, are fire-rated, and are available in many function types
- · Hamilton Sinkler will select all components to create complete sets as per the configuration of the door