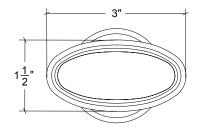

## HK049 Metropolitan Door Knob

Base Material: Solid Brass

Knob shown with R049 Rosette

- · Custom designs, finishes and sizes available upon request
- · Available door functions include entry, passage, privacy, single dummy and full dummy. Other functions available upon request
- · Escutcheon back plates in customizable sizes maybe be substituted instead of a rosette
- · Interior passage and privacy sets are supplied standard with mini-mortise locks unless otherwise requested
- · Entry door sets are supplied with full case mortise locks, are fire-rated, and are available in many function types
- · Hamilton Sinkler will select all components to create complete sets as per the configuration of the door