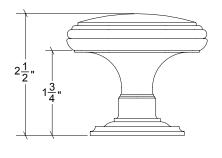

## HK049 Metropolitan Door Knob

Base Material: Solid Brass

Knob shown with R049 Rosette

- · Custom designs, finishes and sizes available upon request
- · Available door functions include entry, passage, privacy, single dummy and full dummy. Other functions available upon request
- · Escutcheon back plates in customizable sizes maybe be substituted instead of a rosette
- · Interior passage and privacy sets are supplied standard with mini-mortise locks unless otherwise requested
- · Entry door sets are supplied with full case mortise locks, are fire-rated, and are available in many function types
- · Hamilton Sinkler will select all components to create complete sets as per the configuration of the door