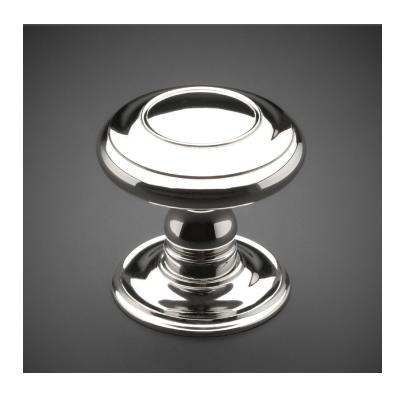

## HK047 Metropolitan Door Knob

Base Material: Solid Brass

Knob shown with R047 Rosette

- · Custom designs, finishes and sizes available upon request
- · Available door functions include entry, passage, privacy, single dummy and full dummy. Other functions available upon request
- · Escutcheon back plates in customizable sizes maybe be substituted instead of a rosette
- · Interior passage and privacy sets are supplied standard with mini-mortise locks unless otherwise requested
- · Entry door sets are supplied with full case mortise locks, are fire-rated, and are available in many function types
- · Hamilton Sinkler will select all components to create complete sets as per the configuration of the door