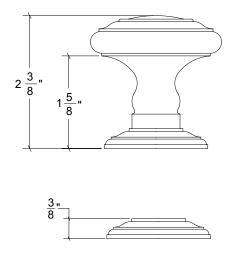

## HK047 Metropolitan Door Knob

Base Material: Solid Brass

Knob shown with R047 Rosette

- · Custom designs, finishes and sizes available upon request
- · Available door functions include entry, passage, privacy, single dummy and full dummy. Other functions available upon request
- · Escutcheon back plates in customizable sizes maybe be substituted instead of a rosette
- · Interior passage and privacy sets are supplied standard with mini-mortise locks unless otherwise requested
- · Entry door sets are supplied with full case mortise locks, are fire-rated, and are available in many function types
- · Hamilton Sinkler will select all components to create complete sets as per the configuration of the door