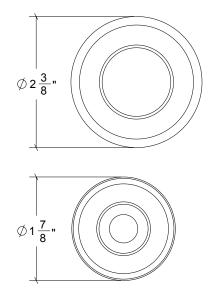

## HK047 Metropolitan Door Knob

Base Material: Solid Brass

Knob shown with R047 Rosette

- · Custom designs, finishes and sizes available upon request
- · Available door functions include entry, passage, privacy, single dummy and full dummy. Other functions available upon request
- · Escutcheon back plates in customizable sizes maybe be substituted instead of a rosette
- · Interior passage and privacy sets are supplied standard with mini-mortise locks unless otherwise requested
- · Entry door sets are supplied with full case mortise locks, are fire-rated, and are available in many function types
- · Hamilton Sinkler will select all components to create complete sets as per the configuration of the door