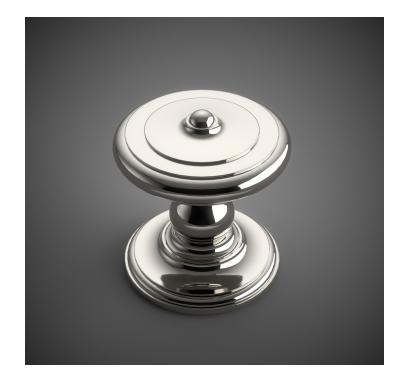

## HK046 Metropolitan Door Knob

Base Material: Solid Brass

Knob shown with R305 Rosette

- $\cdot$  Custom designs, finishes and sizes available upon request
- · Available door functions include entry, passage, privacy, single dummy and full dummy. Other functions available upon request
- $\cdot$  Escutcheon back plates in customizable sizes maybe be substituted instead of a rosette
- · Interior passage and privacy sets are supplied standard with mini-mortise locks unless otherwise requested
- · Entry door sets are supplied with full case mortise locks, are fire-rated, and are available in many function types
- $\cdot$  Hamilton Sinkler will select all components to create complete sets as per the configuration of the door