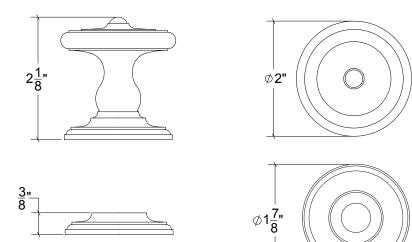

## HK046 Metropolitan Door Knob

Base Material: Solid Brass

Knob shown with R305 Rosette

- $\cdot$  Custom designs, finishes and sizes available upon request
- · Available door functions include entry, passage, privacy, single dummy and full dummy. Other functions available upon request
- $\cdot$  Escutcheon back plates in customizable sizes maybe be substituted instead of a rosette
- · Interior passage and privacy sets are supplied standard with mini-mortise locks unless otherwise requested
- · Entry door sets are supplied with full case mortise locks, are fire-rated, and are available in many function types
- $\cdot$  Hamilton Sinkler will select all components to create complete sets as per the configuration of the door