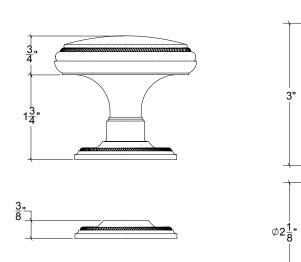

## HK043R Metropolitan Door Knob Roped

Base Material: Solid Brass

Knob shown with R052R Rosette

· Available door functions include entry, passage, privacy, single dummy and full dummy. Other functions available upon request

- · Escutcheon back plates in customizable sizes maybe be substituted instead of a rosette
- · Interior passage and privacy sets are supplied standard with mini-mortise locks unless otherwise requested
- · Entry door sets are supplied with full case mortise locks, are fire-rated, and are available in many function types
- $\cdot$  Hamilton Sinkler will select all components to create complete sets as per the configuration of the door