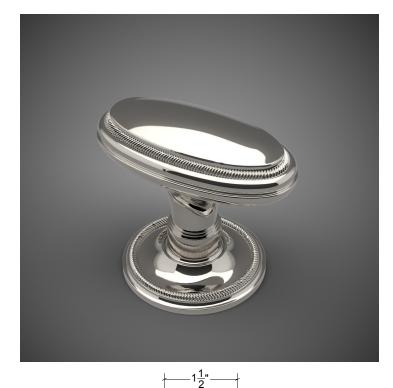

## HK043R Metropolitan Door Knob Roped

Base Material: Solid Brass

Knob shown with R052R Rosette

· Available door functions include entry, passage, privacy, single dummy and full dummy. Other functions available upon request

- · Escutcheon back plates in customizable sizes maybe be substituted instead of a rosette
- · Interior passage and privacy sets are supplied standard with mini-mortise locks unless otherwise requested
- · Entry door sets are supplied with full case mortise locks, are fire-rated, and are available in many function types
- $\cdot$  Hamilton Sinkler will select all components to create complete sets as per the configuration of the door