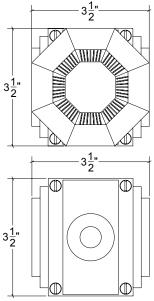

## HK042.350 Metropolitan Door Knob

Base Material: Solid Brass

Knob shown with R042.350 Rosette

- · Custom designs, finishes and sizes available upon request
- · Available door functions include entry, passage, privacy, single dummy and full dummy. Other functions available upon request
- · Escutcheon back plates in customizable sizes maybe be substituted instead of a rosette
- · Interior passage and privacy sets are supplied standard with mini-mortise locks unless otherwise requested
- · Entry door sets are supplied with full case mortise locks, are fire-rated, and are available in many function types
- · Hamilton Sinkler will select all components to create complete sets as per the configuration of the door