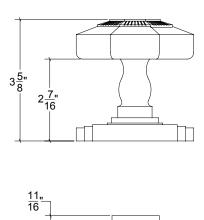

## HK042.350 Metropolitan Door Knob

Base Material: Solid Brass

Knob shown with R042.350 Rosette

- · Custom designs, finishes and sizes available upon request
- · Available door functions include entry, passage, privacy, single dummy and full dummy. Other functions available upon request
- · Escutcheon back plates in customizable sizes maybe be substituted instead of a rosette
- · Interior passage and privacy sets are supplied standard with mini-mortise locks unless otherwise requested
- · Entry door sets are supplied with full case mortise locks, are fire-rated, and are available in many function types
- · Hamilton Sinkler will select all components to create complete sets as per the configuration of the door