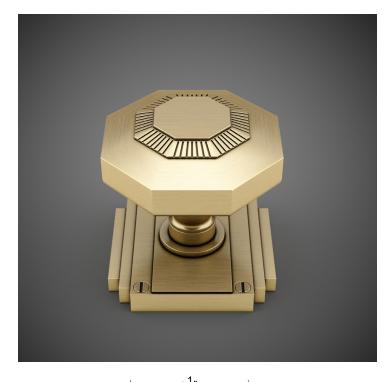

## HK042.350 Metropolitan Door Knob

Base Material: Solid Brass

Knob shown with R042.350 Rosette

- · Custom designs, finishes and sizes available upon request
- · Available door functions include entry, passage, privacy, single dummy and full dummy. Other functions available upon request
- · Escutcheon back plates in customizable sizes maybe be substituted instead of a rosette
- · Interior passage and privacy sets are supplied standard with mini-mortise locks unless otherwise requested
- · Entry door sets are supplied with full case mortise locks, are fire-rated, and are available in many function types
- · Hamilton Sinkler will select all components to create complete sets as per the configuration of the door